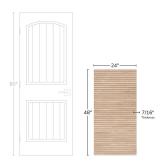

## Maple 24x48 Fluted Matte Porcelain Wood Look Tile

View Product

| SKU                 | ATZENDECMAP2448                                                                                                                                                                         |
|---------------------|-----------------------------------------------------------------------------------------------------------------------------------------------------------------------------------------|
| Item size           | 23.7x47.25 inch                                                                                                                                                                         |
| Tile Finish         | Matte                                                                                                                                                                                   |
| Coverage            | 7.745                                                                                                                                                                                   |
| Sold By             | box                                                                                                                                                                                     |
| Sq Ft Per Box       | 15.49                                                                                                                                                                                   |
| Tile Use            | Outdoors, Indoor Walls,<br>Light traffic floors, High<br>traffic floors, Shower<br>Walls, Shower Floor,<br>Steam Room, Heat areas<br>up to 150F, Commercial<br>walls, Commercial Floors |
| Tile Edges          | Rectified                                                                                                                                                                               |
| Recommended Grout 1 | Laticrete Permacolor<br>White                                                                                                                                                           |

| Material            | Colored Body Porcelain |
|---------------------|------------------------|
| Thickness           | 7/16 inch              |
| Mounting type       | Loose                  |
| Priced By           | sf                     |
| Pieces Per Box      | 2                      |
| Weight              | 5.19                   |
| Shade Variation     | V2 (slight)            |
| Recommended thinset | Laticrete 254 Platinum |
| Country of Origin   | Spain                  |