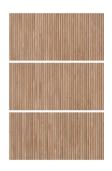

## Natural 24x48 Fluted Matte Porcelain Wood Look Tile

View Product

| SKU                 | ATZENDECNAT2448                                                                                                                                                                         |
|---------------------|-----------------------------------------------------------------------------------------------------------------------------------------------------------------------------------------|
| Item size           | 23.7x47.25 inch                                                                                                                                                                         |
| Tile Finish         | Matte                                                                                                                                                                                   |
| Coverage            | 7.745                                                                                                                                                                                   |
| Sold By             | box                                                                                                                                                                                     |
| Sq Ft Per Box       | 15.49                                                                                                                                                                                   |
| Tile Use            | Outdoors, Indoor Walls,<br>Light traffic floors, High<br>traffic floors, Shower<br>Walls, Shower Floor,<br>Steam Room, Heat areas<br>up to 150F, Commercial<br>walls, Commercial Floors |
| Tile Edges          | Rectified                                                                                                                                                                               |
| Recommended Grout 1 | Laticrete Permacolor<br>White                                                                                                                                                           |

| Material            | Colored Body Porcelain |
|---------------------|------------------------|
| Thickness           | 7/16 inch              |
| Mounting type       | Loose                  |
| Priced By           | sf                     |
| Pieces Per Box      | 2                      |
| Weight              | 5.19                   |
| Shade Variation     | V2 (slight)            |
| Recommended thinset | Laticrete 254 Platinum |
| Country of Origin   | Spain                  |