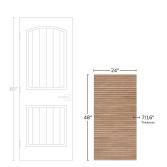

## Natural 24x48 Fluted Matte Porcelain Wood Look Tile

View Product

| SKU                 | ATZENDECNAT2448                                                                                                                                                                         |
|---------------------|-----------------------------------------------------------------------------------------------------------------------------------------------------------------------------------------|
| Item size           | 23.7x47.25 inch                                                                                                                                                                         |
| Tile Finish         | Matte                                                                                                                                                                                   |
| Coverage            | 7.745                                                                                                                                                                                   |
| Sold By             | box                                                                                                                                                                                     |
| Sq Ft Per Box       | 15.49                                                                                                                                                                                   |
| Tile Use            | Outdoors, Indoor Walls,<br>Light traffic floors, High<br>traffic floors, Shower<br>Walls, Shower Floor,<br>Steam Room, Heat areas<br>up to 150F, Commercial<br>walls, Commercial Floors |
| Tile Edges          | Rectified                                                                                                                                                                               |
| Recommended Grout 1 | Laticrete Permacolor<br>White                                                                                                                                                           |

| Material            | Colored Body Porcelain |
|---------------------|------------------------|
| Thickness           | 7/16 inch              |
| Mounting type       | Loose                  |
| Priced By           | sf                     |
| Pieces Per Box      | 2                      |
| Weight              | 5.19                   |
| Shade Variation     | V2 (slight)            |
| Recommended thinset | Laticrete 254 Platinum |
| Country of Origin   | Spain                  |