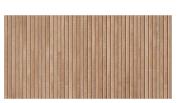

## Natural 24x48 Fluted Matte Porcelain Wood Look Tile

View Product

| SKU                 | ATZENDECNAT2448                                                                                                                                                                         |
|---------------------|-----------------------------------------------------------------------------------------------------------------------------------------------------------------------------------------|
| Item size           | 23.7x47.25 inch                                                                                                                                                                         |
| Tile Finish         | Matte                                                                                                                                                                                   |
| Coverage            | 7.745                                                                                                                                                                                   |
| Sold By             | box                                                                                                                                                                                     |
| Sq Ft Per Box       | 15.49                                                                                                                                                                                   |
| Tile Use            | Outdoors, Indoor Walls,<br>Light traffic floors, High<br>traffic floors, Shower<br>Walls, Shower Floor,<br>Steam Room, Heat areas<br>up to 150F, Commercial<br>walls, Commercial Floors |
| Tile Edges          | Rectified                                                                                                                                                                               |
| Recommended Grout 1 | Laticrete Permacolor<br>White                                                                                                                                                           |