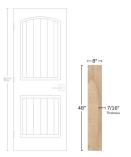

## View Product

| AND THE PARTY OF |
|------------------|
|                  |

| SKU                 | ATZENMAP848                                                                                                                                                                             |
|---------------------|-----------------------------------------------------------------------------------------------------------------------------------------------------------------------------------------|
| Item size           | 7.87x47.25 inch                                                                                                                                                                         |
| Tile Finish         | Matte                                                                                                                                                                                   |
| Coverage            | 2.582                                                                                                                                                                                   |
| Sold By             | box                                                                                                                                                                                     |
| Sq Ft Per Box       | 15.49                                                                                                                                                                                   |
| Tile Use            | Outdoors, Indoor Walls,<br>Light traffic floors, High<br>traffic floors, Shower<br>Walls, Shower Floor,<br>Steam Room, Heat areas<br>up to 150F, Commercial<br>walls, Commercial Floors |
| Tile Edges          | Rectified                                                                                                                                                                               |
| Recommended Grout 1 | Laticrete Permacolor<br>White                                                                                                                                                           |

| Material            | Colored Body Porcelain |
|---------------------|------------------------|
| Thickness           | 7/16 inch              |
| Mounting type       | Loose                  |
| Priced By           | sf                     |
| Pieces Per Box      | 6                      |
| Weight              | 4.879                  |
| Shade Variation     | V2 (slight)            |
| Recommended thinset | Laticrete 254 Platinum |
| Country of Origin   | Spain                  |