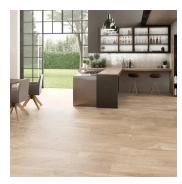

## Maple 8x48 Wood Look Matte Porcelain Tile

## View Product









| AND THE PARTY OF |
|------------------|
|                  |

| SKU                 | ATZENMAP848                                                                                                                                                                             |
|---------------------|-----------------------------------------------------------------------------------------------------------------------------------------------------------------------------------------|
| Item size           | 7.87x47.25 inch                                                                                                                                                                         |
| Tile Finish         | Matte