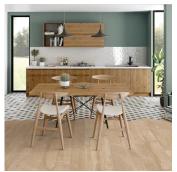

## Maple 8x48 Wood Look Matte Porcelain Tile

## View Product









| AND THE PARTY OF |
|------------------|
|                  |

| SKU                 | ATZENMAP848                                                                                                                                                                             |
|---------------------|-----------------------------------------------------------------------------------------------------------------------------------------------------------------------------------------|
| Item size           | 7.87x47.25 inch                                                                                                                                                                         |
| Tile Finish         | Matte