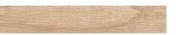

## Maple 8x48 Wood Look Matte Porcelain Tile

## View Product

| AND THE PARTY OF |
|------------------|
|                  |

| SKU                 | ATZENMAP848                                                                                                                                                                             |
|---------------------|-----------------------------------------------------------------------------------------------------------------------------------------------------------------------------------------|
| Item size           | 7.87x47.25 inch                                                                                                                                                                         |
| Tile Finish         | Matte                                                                                                                                                                                   |
| Coverage            | 2.582                                                                                                                                                                                   |
| Sold By             | box                                                                                                                                                                                     |
| Sq Ft Per Box       | 15.49                                                                                                                                                                                   |
| Tile Use            | Outdoors, Indoor Walls,<br>Light traffic floors, High<br>traffic floors, Shower<br>Walls, Shower Floor,<br>Steam Room, Heat areas<br>up to 150F, Commercial<br>walls, Commercial Floors |
| Tile Edges          | Rectified                                                                                                                                                                               |
| Recommended Grout 1 | Laticrete Permacolor<br>White                                                                                                                                                           |

| Material            | Colored Body Porcelain |
|---------------------|------------------------|
| Thickness           | 7/16 inch              |
| Mounting type       | Loose                  |
| Priced By           | sf                     |
| Pieces Per Box      | 6                      |
| Weight              | 4.879                  |
| Shade Variation     | V2 (slight)            |
| Recommended thinset | Laticrete 254 Platinum |
| Country of Origin   | Spain                  |