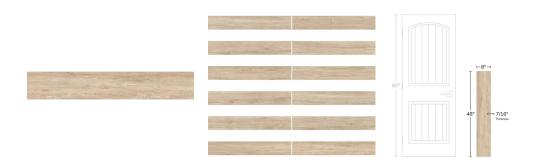

## Brown 8x48 Wood Look Matte Porcelain Tile

View Product

| SKU                 | ATZENOAK848                                                                                                                                                                             |
|---------------------|-----------------------------------------------------------------------------------------------------------------------------------------------------------------------------------------|
| Item size           | 7.87x47.25 inch                                                                                                                                                                         |
| Tile Finish         | Matte                                                                                                                                                                                   |
| Coverage            | 2.582                                                                                                                                                                                   |
| Sold By             | box                                                                                                                                                                                     |
| Sq Ft Per Box       | 12.912                                                                                                                                                                                  |
| Tile Use            | Outdoors, Indoor Walls,<br>Light traffic floors, High<br>traffic floors, Shower<br>Walls, Shower Floor,<br>Steam Room, Heat areas<br>up to 150F, Commercial<br>walls, Commercial Floors |
| Tile Edges          | Rectified                                                                                                                                                                               |
| Recommended Grout 1 | Laticrete Permacolor<br>White                                                                                                                                                           |

| Material            | Colored Body Porcelain |
|---------------------|------------------------|
| Thickness           | 7/16 inch              |
| Mounting type       | Loose                  |
| Priced By           | sf                     |
| Pieces Per Box      | 5                      |
| Weight              | 4.879                  |
| Shade Variation     | V2 (slight)            |
| Recommended thinset | Laticrete 254 Platinum |
| Country of Origin   | Spain                  |
|                     |                        |