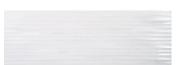

## Infinity Lines White 12x36 3D Satin Ceramic Tile

View Product

| SKU                 | ATMATBLNLIN                                                                                        |
|---------------------|----------------------------------------------------------------------------------------------------|
| Item size           | 11.7x35.2 inch                                                                                     |
| Tile Finish         | Satin                                                                                              |
| Coverage            | 2.86                                                                                               |
| Sold By             | box                                                                                                |
| Sq Ft Per Box       | 17.16                                                                                              |
| Tile Use            | Outdoors, Indoor Walls,<br>Shower Walls, Steam<br>Room, Heat areas up to<br>150F, Commercial walls |
| Tile Edges          | Rectified                                                                                          |
| Recommended Grout 1 | Laticrete Permacolor<br>White                                                                      |