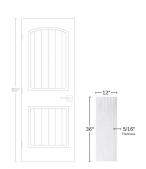

## Infinity Lines White 12x36 3D Satin Ceramic Tile

View Product

| SKU                 | ATMATBLNLIN                                                                                        |
|---------------------|----------------------------------------------------------------------------------------------------|
| Item size           | 11.7x35.2 inch                                                                                     |
| Tile Finish         | Satin                                                                                              |
| Coverage            | 2.86                                                                                               |
| Sold By             | box                                                                                                |
| Sq Ft Per Box       | 17.16                                                                                              |
| Tile Use            | Outdoors, Indoor Walls,<br>Shower Walls, Steam<br>Room, Heat areas up to<br>150F, Commercial walls |
| Tile Edges          | Rectified                                                                                          |
| Recommended Grout 1 | Laticrete Permacolor<br>White                                                                      |

| Material            | Ceramic                |
|---------------------|------------------------|
| Thickness           | 5/16 inch              |
| Mounting type       | Loose                  |
| Priced By           | sf                     |
| Pieces Per Box      | 6                      |
| Weight              | 3.1                    |
| Shade Variation     | V1 (uniform)           |
| Recommended thinset | Laticrete 254 Platinum |
| Country of Origin   | Spain                  |
|                     |                        |