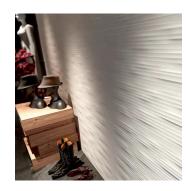

## Infinity Lines White 12x36 3D Satin Ceramic Tile

View Product

| SKU                 | ATMATBLNLIN                                                                                        |
|---------------------|----------------------------------------------------------------------------------------------------|
| Item size           | 11.7x35.2 inch                                                                                     |
| Tile Finish         | Satin                                                                                              |
| Coverage            | 2.86                                                                                               |
| Sold By             | box                                                                                                |
| Sq Ft Per Box       | 17.16                                                                                              |
| Tile Use            | Outdoors, Indoor Walls,<br>Shower Walls, Steam<br>Room, Heat areas up to<br>150F, Commercial walls |
| Tile Edges          | Rectified                                                                                          |
| Recommended Grout 1 | Laticrete Permacolor<br>White                                                                      |