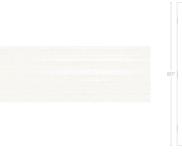

## Infinity Streak White 12x36 3D Satin Ceramic Tile

View Product

| SKU                 | ATMATBLNSTR                                    |  |
|---------------------|------------------------------------------------|--|
| Item size           | 11.7x35.2 inch                                 |  |
| Tile Finish         | Satin                                          |  |
| Coverage            | 2.86                                           |  |
| Sold By             | box                                            |  |
| Sq Ft Per Box       | 17.16                                          |  |
| Tile Use            | Outdoors, Indoor Walls,<br>Shower Walls, Steam |  |
|                     | Room, Heat areas up to                         |  |
|                     | 150F, Commercial walls                         |  |
| Tile Edges          | Rectified                                      |  |
| Recommended Grout 1 | Laticrete Permacolor<br>White                  |  |

| Material            | Ceramic                |
|---------------------|------------------------|
| Thickness           | 5/16 inch              |
| Mounting type       | Loose                  |
| Priced By           | sf                     |
| Pieces Per Box      | 6                      |
| Weight              | 2.9                    |
| Shade Variation     | V1 (uniform)           |
| Recommended thinset | Laticrete 254 Platinum |
| Country of Origin   | Spain                  |