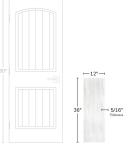

## Infinity Waves White 12x36 3D Satin Ceramic Tile

View Product

| SKU                 | ATMATBLNWAV                                                                                        |
|---------------------|----------------------------------------------------------------------------------------------------|
| Item size           | 11.7x35.2 inch                                                                                     |
| Tile Finish         | Satin                                                                                              |
| Coverage            | 2.86                                                                                               |
| Sold By             | box                                                                                                |
| Sq Ft Per Box       | 17.16                                                                                              |
| Tile Use            | Outdoors, Indoor Walls,<br>Shower Walls, Steam<br>Room, Heat areas up to<br>150F, Commercial walls |
| Tile Edges          | Rectified                                                                                          |
| Recommended Grout 1 | Laticrete Permacolor<br>White                                                                      |

| Material            | Ceramic                |
|---------------------|------------------------|
| Thickness           | 5/16 inch              |
| Mounting type       | Loose                  |
| Priced By           | sf                     |
| Pieces Per Box      | 6                      |
| Weight              | 2.86                   |
| Shade Variation     | V1 (uniform)           |
| Recommended thinset | Laticrete 254 Platinum |
| Country of Origin   | Spain                  |