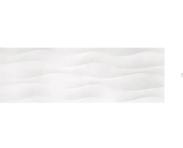

## Infinity Waves White 12x36 3D Satin Ceramic Tile

View Product

| SKU                 | ATMATBLNWAV                                                                                        |
|---------------------|----------------------------------------------------------------------------------------------------|
| Item size           | 11.7x35.2 inch                                                                                     |
| Tile Finish         | Satin                                                                                              |
| Coverage            | 2.86                                                                                               |
| Sold By             | box                                                                                                |
| Sq Ft Per Box       | 17.16                                                                                              |
| Tile Use            | Outdoors, Indoor Walls,<br>Shower Walls, Steam<br>Room, Heat areas up to<br>150F, Commercial walls |
| Tile Edges          | Rectified                                                                                          |
| Recommended Grout 1 | Laticrete Permacolor<br>White                                                                      |

| Material            | Ceramic                |
|---------------------|------------------------|
| Thickness           | 5/16 inch              |
| Mounting type       | Loose                  |
| Priced By           | sf                     |
| Pieces Per Box      | 6                      |
| Weight              | 2.86                   |
| Shade Variation     | V1 (uniform)           |
| Recommended thinset | Laticrete 254 Platinum |
| Country of Origin   | Spain                  |