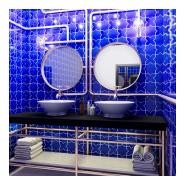

## Moroccan Blue Cross 5x5 Polished Ceramic Tile

View Product

| SKU                 | ATMORAZCR                                                                                                       | Material            | Ceramic                |
|---------------------|-----------------------------------------------------------------------------------------------------------------|---------------------|------------------------|
| ltem size           | 5.35x5.35 inch                                                                                                  | Thickness           | 3/8 inch               |
| Tile Finish         | Glossy                                                                                                          | Mounting type       | Loose                  |
| Coverage            | 0.199                                                                                                           | Priced By           | sf                     |
| Sold By             | box                                                                                                             | Pieces Per Box      | 27                     |
| Sq Ft Per Box       | 5.38                                                                                                            | Weight              | 2.98                   |
| Tile Use            | Outdoors, Indoor Walls,<br>Light traffic floors,<br>Shower Walls, Heat areas<br>up to 150F, Commercial<br>walls | Shade Variation     | V3 (moderate)          |
|                     |                                                                                                                 | Recommended thinset | Laticrete 254 Platinum |
|                     |                                                                                                                 | Country of Origin   | Spain                  |
| Tile Edges          | Pressed                                                                                                         |                     |                        |
| Recommended Grout 1 | Laticrete Permacolor<br>White                                                                                   |                     |                        |