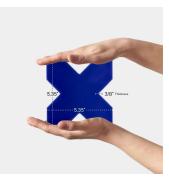

## Moroccan Blue Cross 5x5 Polished Ceramic Tile

View Product

| SKU                 | ATMORAZCR                                                                                                       | Material            | Ceramic                |
|---------------------|-----------------------------------------------------------------------------------------------------------------|---------------------|------------------------|
| ltem size           | 5.35x5.35 inch                                                                                                  | Thickness           | 3/8 inch               |
| Tile Finish         | Glossy                                                                                                          | Mounting type       | Loose                  |
| Coverage            | 0.199                                                                                                           | Priced By           | sf                     |
| Sold By             | box                                                                                                             | Pieces Per Box      | 27                     |
| Sq Ft Per Box       | 5.38                                                                                                            | Weight              | 2.98                   |
| Tile Use            | Outdoors, Indoor Walls,<br>Light traffic floors,<br>Shower Walls, Heat areas<br>up to 150F, Commercial<br>walls | Shade Variation     | V3 (moderate)          |
|                     |                                                                                                                 | Recommended thinset | Laticrete 254 Platinum |
|                     |                                                                                                                 | Country of Origin   | Spain                  |
| Tile Edges          | Pressed                                                                                                         |                     |                        |
| Recommended Grout 1 | Laticrete Permacolor<br>White                                                                                   |                     |                        |