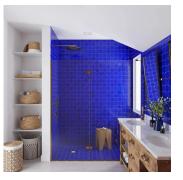

## Moroccan Blue Cross 5x5 Polished Ceramic Tile

View Product

| SKU                 | ATMORAZCR                                                                                                       | Material            | Ceramic                |
|---------------------|-----------------------------------------------------------------------------------------------------------------|---------------------|------------------------|
| ltem size           | 5.35x5.35 inch                                                                                                  | Thickness           | 3/8 inch               |
| Tile Finish         | Glossy                                                                                                          | Mounting type       | Loose                  |
| Coverage            | 0.199                                                                                                           | Priced By           | sf                     |
| Sold By             | box                                                                                                             | Pieces Per Box      | 27                     |
| Sq Ft Per Box       | 5.38                                                                                                            | Weight              | 2.98                   |
| Tile Use            | Outdoors, Indoor Walls,<br>Light traffic floors,<br>Shower Walls, Heat areas<br>up to 150F, Commercial<br>walls | Shade Variation     | V3 (moderate)          |
|                     |                                                                                                                 | Recommended thinset | Laticrete 254 Platinum |
|                     |                                                                                                                 | Country of Origin   | Spain                  |
| Tile Edges          | Pressed                                                                                                         |                     |                        |
| Recommended Grout 1 | Laticrete Permacolor<br>White                                                                                   |                     |                        |