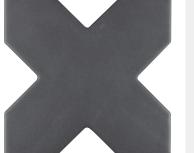

## Moroccan Black Cross 5x5 Matte Ceramic Tile

View Product

| SKU                 | ATMORBLKCR                                                                                                                    | Material            | Ceramic                |
|---------------------|-------------------------------------------------------------------------------------------------------------------------------|---------------------|------------------------|
| Item size           | 5.35x5.35 inch                                                                                                                | Thickness           | 3/8 inch               |
| Tile Finish         | Matte                                                                                                                         | Mounting type       | Loose                  |
| Coverage            | 0.199                                                                                                                         | Priced By           | sf                     |
| Sold By             | box                                                                                                                           | Pieces Per Box      | 27                     |
| Sq Ft Per Box       | 5.38                                                                                                                          | Weight              | 2.97                   |
| Tile Use            | Outdoors, Indoor Walls,<br>Light traffic floors,<br>Shower Walls, Shower<br>Floor, Heat areas up to<br>150F, Commercial walls | Shade Variation     | V3 (moderate)          |
|                     |                                                                                                                               | Recommended thinset | Laticrete 254 Platinum |
|                     |                                                                                                                               | Country of Origin   | Spain                  |
| Tile Edges          | Pressed                                                                                                                       |                     |                        |
| Recommended Grout 1 | Laticrete Permacolor<br>White                                                                                                 |                     |                        |