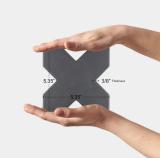

## Moroccan Black Cross 5x5 Matte Ceramic Tile

View Product

| SKU                 | ATMORBLKCR                                                                                                                    | Material            | Ceramic                |
|---------------------|-------------------------------------------------------------------------------------------------------------------------------|---------------------|------------------------|
| Item size           | 5.35x5.35 inch                                                                                                                | Thickness           | 3/8 inch               |
| Tile Finish         | Matte                                                                                                                         | Mounting type       | Loose                  |
| Coverage            | 0.199                                                                                                                         | Priced By           | sf                     |
| Sold By             | box                                                                                                                           | Pieces Per Box      | 27                     |
| Sq Ft Per Box       | 5.38                                                                                                                          | Weight              | 2.97                   |
| Tile Use            | Outdoors, Indoor Walls,<br>Light traffic floors,<br>Shower Walls, Shower<br>Floor, Heat areas up to<br>150F, Commercial walls | Shade Variation     | V3 (moderate)          |
|                     |                                                                                                                               | Recommended thinset | Laticrete 254 Platinum |
|                     |                                                                                                                               | Country of Origin   | Spain                  |
| Tile Edges          | Pressed                                                                                                                       |                     |                        |
| Recommended Grout 1 | Laticrete Permacolor<br>White                                                                                                 |                     |                        |