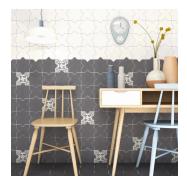

## Moroccan Black Cross 5x5 Matte Ceramic Tile

View Product

| SKU                 | ATMORBLKCR                                                                                                                    | Material            | Ceramic                |
|---------------------|-------------------------------------------------------------------------------------------------------------------------------|---------------------|------------------------|
| Item size           | 5.35x5.35 inch                                                                                                                | Thickness           | 3/8 inch               |
| Tile Finish         | Matte                                                                                                                         | Mounting type       | Loose                  |
| Coverage            | 0.199                                                                                                                         | Priced By           | sf                     |
| Sold By             | box                                                                                                                           | Pieces Per Box      | 27                     |
| Sq Ft Per Box       | 5.38                                                                                                                          | Weight              | 2.97                   |
| Tile Use            | Outdoors, Indoor Walls,<br>Light traffic floors,<br>Shower Walls, Shower<br>Floor, Heat areas up to<br>150F, Commercial walls | Shade Variation     | V3 (moderate)          |
|                     |                                                                                                                               | Recommended thinset | Laticrete 254 Platinum |
|                     |                                                                                                                               | Country of Origin   | Spain                  |
| Tile Edges          | Pressed                                                                                                                       |                     |                        |
| Recommended Grout 1 | Laticrete Permacolor<br>White                                                                                                 |                     |                        |