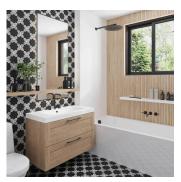

## Moroccan Black Star 5x5 Matte Ceramic Tile

## View Product









| SKU                 | ATMORBLKSTR                                                                                                                   |
|---------------------|-------------------------------------------------------------------------------------------------------------------------------|
| Item size           | 5.35x5.35 inch                                                                                                                |
| Tile Finish         | Matte                                                                                                                         |
| Coverage            | 0.199                                                                                                                         |
| Sold By             | box