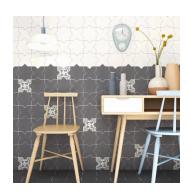

## Moroccan Black Star 5x5 Matte Ceramic Tile

## View Product









| SKU                 | ATMORBLKSTR                                                                                                                   |
|---------------------|-------------------------------------------------------------------------------------------------------------------------------|
| Item size           | 5.35x5.35 inch                                                                                                                |
| Tile Finish         | Matte                                                                                                                         |
| Coverage            | 0.199                                                                                                                         |
| Sold By             | box