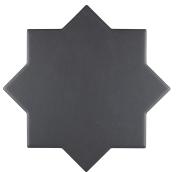

## Moroccan Black Star 5x5 Matte Ceramic Tile

## View Product









| SKU                 | ATMORBLKSTR                                                                                                                   |
|---------------------|-------------------------------------------------------------------------------------------------------------------------------|
| Item size           | 5.35x5.35 inch                                                                                                                |
| Tile Finish         | Matte                                                                                                                         |
| Coverage            | 0.199                                                                                                                         |
| Sold By             | box