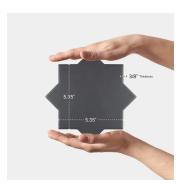

## View Product

| SKU                 | ATMORBLKSTR                                                                                                                   |
|---------------------|-------------------------------------------------------------------------------------------------------------------------------|
| Item size           | 5.35x5.35 inch                                                                                                                |
| Tile Finish         | Matte                                                                                                                         |
| Coverage            | 0.199                                                                                                                         |
| Sold By             | box                                                                                                                           |
| Sq Ft Per Box       | 5.38                                                                                                                          |
| Tile Use            | Outdoors, Indoor Walls,<br>Light traffic floors,<br>Shower Walls, Shower<br>Floor, Heat areas up to<br>150F, Commercial walls |
| Tile Edges          | Pressed                                                                                                                       |
| Recommended Grout 1 | Laticrete Permacolor<br>White                                                                                                 |

| Material            | Ceramic                |
|---------------------|------------------------|
| Thickness           | 3/8 inch               |
| Mounting type       | Loose                  |
| Priced By           | sf                     |
| Pieces Per Box      | 27                     |
| Weight              | 4.28                   |
| Shade Variation     | V3 (moderate)          |
| Recommended thinset | Laticrete 254 Platinum |
| Country of Origin   | Spain                  |