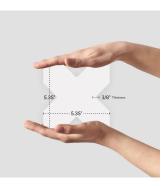

## Moroccan White Cross 5x5 Polished Ceramic Tile

View Product

| SKU                 | ATMORBLNCR                                                                                                      |
|---------------------|-----------------------------------------------------------------------------------------------------------------|
| ltem size           | 5.35x5.35 inch                                                                                                  |
| Tile Finish         | Glossy                                                                                                          |
| Coverage            | 0.199                                                                                                           |
| Sold By             | box                                                                                                             |
| Sq Ft Per Box       | 5.38                                                                                                            |
| Tile Use            | Outdoors, Indoor Walls,<br>Light traffic floors,<br>Shower Walls, Heat areas<br>up to 150F, Commercial<br>walls |
| Tile Edges          | Pressed                                                                                                         |
| Recommended Grout 1 | Laticrete Permacolor<br>White                                                                                   |

| Material            | Ceramic                |
|---------------------|------------------------|
| Thickness           | 3/8 inch               |
| Mounting type       | Loose                  |
| Priced By           | sf                     |
| Pieces Per Box      | 27                     |
| Weight              | 2.97                   |
| Shade Variation     | V3 (moderate)          |
| Recommended thinset | Laticrete 254 Platinum |
| Country of Origin   | Spain                  |