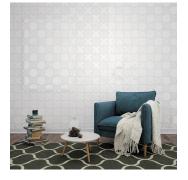

## Moroccan White Cross 5x5 Polished Ceramic Tile

View Product

| SKU                 | ATMORBLNCR                                                                                                      |
|---------------------|-----------------------------------------------------------------------------------------------------------------|
| ltem size           | 5.35x5.35 inch                                                                                                  |
| Tile Finish         | Glossy                                                                                                          |
| Coverage            | 0.199                                                                                                           |
| Sold By             | box                                                                                                             |
| Sq Ft Per Box       | 5.38                                                                                                            |
| Tile Use            | Outdoors, Indoor Walls,<br>Light traffic floors,<br>Shower Walls, Heat areas<br>up to 150F, Commercial<br>walls |
| Tile Edges          | Pressed                                                                                                         |
| Recommended Grout 1 | Laticrete Permacolor<br>White                                                                                   |