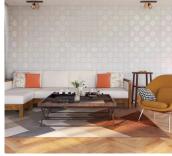

## Moroccan White Cross 5x5 Polished Ceramic Tile

View Product

| SKU                 | ATMORBLNCR                                                                                                      |
|---------------------|-----------------------------------------------------------------------------------------------------------------|
| ltem size           | 5.35x5.35 inch                                                                                                  |
| Tile Finish         | Glossy                                                                                                          |
| Coverage            | 0.199                                                                                                           |
| Sold By             | box                                                                                                             |
| Sq Ft Per Box       | 5.38                                                                                                            |
| Tile Use            | Outdoors, Indoor Walls,<br>Light traffic floors,<br>Shower Walls, Heat areas<br>up to 150F, Commercial<br>walls |
| Tile Edges          | Pressed                                                                                                         |
| Recommended Grout 1 | Laticrete Permacolor<br>White                                                                                   |