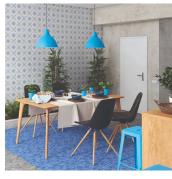

## Moroccan Blue Cross 5x5 Matte Ceramic Tile

## View Product

| SKU                 | ATMORBLUCR                                                                                                                    |
|---------------------|-------------------------------------------------------------------------------------------------------------------------------|
| Item size           | 5.35x5.35 inch                                                                                                                |
| Tile Finish         | Matte                                                                                                                         |
| Coverage            | 0.199                                                                                                                         |
| Sold By             | box                                                                                                                           |
| Sq Ft Per Box       | 5.38                                                                                                                          |
| Tile Use            | Outdoors, Indoor Walls,<br>Light traffic floors,<br>Shower Walls, Shower<br>Floor, Heat areas up to<br>150F, Commercial walls |
| Tile Edges          | Pressed                                                                                                                       |
| Recommended Grout 1 | Laticrete Permacolor<br>White                                                                                                 |