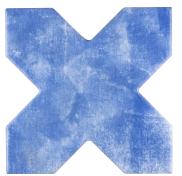

## Moroccan Blue Cross 5x5 Matte Ceramic Tile

## View Product











| SKU                 | ATMORBLUCR                                                                                                                    |
|---------------------|-------------------------------------------------------------------------------------------------------------------------------|
| Item size           | 5.35x5.35 inch                                                                                                                |
| Tile Finish         | Matte                                                                                                                         |
| Coverage            | 0.199                                                                                                                         |
| Sold By             | box