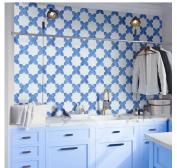

## Moroccan Blue Cross 5x5 Matte Ceramic Tile

## View Product











| SKU                 | ATMORBLUCR                                                                                                                    |
|---------------------|-------------------------------------------------------------------------------------------------------------------------------|
| Item size           | 5.35x5.35 inch                                                                                                                |
| Tile Finish         | Matte                                                                                                                         |
| Coverage            | 0.199                                                                                                                         |
| Sold By             | box