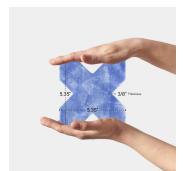

## View Product

| SKU                 | ATMORBLUCR                                                                                                                    |
|---------------------|-------------------------------------------------------------------------------------------------------------------------------|
| Item size           | 5.35x5.35 inch                                                                                                                |
| Tile Finish         | Matte                                                                                                                         |
| Coverage            | 0.199                                                                                                                         |
| Sold By             | box                                                                                                                           |
| Sq Ft Per Box       | 5.38                                                                                                                          |
| Tile Use            | Outdoors, Indoor Walls,<br>Light traffic floors,<br>Shower Walls, Shower<br>Floor, Heat areas up to<br>150F, Commercial walls |
| Tile Edges          | Pressed                                                                                                                       |
| Recommended Grout 1 | Laticrete Permacolor<br>White                                                                                                 |

| Material            | Ceramic                |
|---------------------|------------------------|
| Thickness           | 3/8 inch               |
| Mounting type       | Loose                  |
| Priced By           | sf                     |
| Pieces Per Box      | 27                     |
| Weight              | 2.98                   |
| Shade Variation     | V3 (moderate)          |
| Recommended thinset | Laticrete 254 Platinum |
| Country of Origin   | Spain                  |