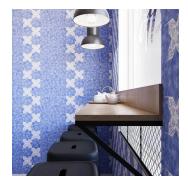

## Moroccan Blue Cross 5x5 Matte Ceramic Tile

## View Product











| SKU                 | ATMORBLUCR                                                                                                                    |
|---------------------|-------------------------------------------------------------------------------------------------------------------------------|
| Item size           | 5.35x5.35 inch                                                                                                                |
| Tile Finish         | Matte                                                                                                                         |
| Coverage            | 0.199                                                                                                                         |
| Sold By             | box