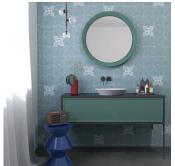

## Moroccan Green Cross 5x5 Matte Ceramic Tile

## View Product













| SKU                 | ATMORGRNCR                                                                                                                    |
|---------------------|-------------------------------------------------------------------------------------------------------------------------------|
| Item size           | 5.35x5.35 inch                                                                                                                |
| Tile Finish         | Matte                                                                                                                         |
| Coverage            | 0.199                                                                                                                         |
| Sold By             | box