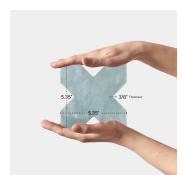

## View Product

| SKU                 | ATMORGRNCR                                                                                                                    |
|---------------------|-------------------------------------------------------------------------------------------------------------------------------|
| Item size           | 5.35x5.35 inch                                                                                                                |
| Tile Finish         | Matte                                                                                                                         |
| Coverage            | 0.199                                                                                                                         |
| Sold By             | box                                                                                                                           |
| Sq Ft Per Box       | 5.38                                                                                                                          |
| Tile Use            | Outdoors, Indoor Walls,<br>Light traffic floors,<br>Shower Walls, Shower<br>Floor, Heat areas up to<br>150F, Commercial walls |
| Tile Edges          | Pressed                                                                                                                       |
| Recommended Grout 1 | Laticrete Permacolor<br>White                                                                                                 |

| Material            | Ceramic                |
|---------------------|------------------------|
| Thickness           | 3/8 inch               |
| Mounting type       | Loose                  |
| Priced By           | sf                     |
| Pieces Per Box      | 27                     |
| Weight              | 2.97                   |
| Shade Variation     | V3 (moderate)          |
| Recommended thinset | Laticrete 254 Platinum |
| Country of Origin   | Spain                  |