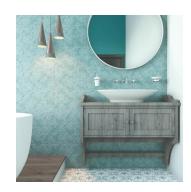

## Moroccan Green Cross 5x5 Matte Ceramic Tile

## View Product













| SKU                 | ATMORGRNCR                                                                                                                    |
|---------------------|-------------------------------------------------------------------------------------------------------------------------------|
| Item size           | 5.35x5.35 inch                                                                                                                |
| Tile Finish         | Matte                                                                                                                         |
| Coverage            | 0.199                                                                                                                         |
| Sold By             | box