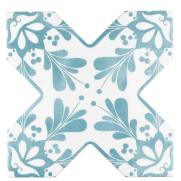

## Moroccan Casabalanca Green Cross 5x5 Matte Ceramic Tile

View Product

| SKU                 | ATMORGRNCRDEC                                                                                                                 |
|---------------------|-------------------------------------------------------------------------------------------------------------------------------|
| Item size           | 5.35x5.35 inch                                                                                                                |
| Tile Finish         | Matte                                                                                                                         |
| Coverage            | 0.199                                                                                                                         |
| Sold By             | box                                                                                                                           |
| Sq Ft Per Box       | 5.38                                                                                                                          |
| Tile Use            | Outdoors, Indoor Walls,<br>Light traffic floors,<br>Shower Walls, Shower<br>Floor, Heat areas up to<br>150F, Commercial walls |
| Tile Edges          | Pressed                                                                                                                       |
| Recommended Grout 1 | Laticrete Permacolor<br>White                                                                                                 |