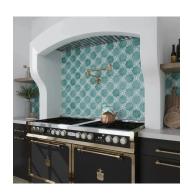

## Moroccan Casabalanca Green Cross 5x5 Matte Ceramic Tile

View Product

| SKU                 | ATMORGRNCRDEC                                                                                                                 |
|---------------------|-------------------------------------------------------------------------------------------------------------------------------|
| Item size           | 5.35x5.35 inch                                                                                                                |
| Tile Finish         | Matte                                                                                                                         |
| Coverage            | 0.199                                                                                                                         |
| Sold By             | box                                                                                                                           |
| Sq Ft Per Box       | 5.38                                                                                                                          |
| Tile Use            | Outdoors, Indoor Walls,<br>Light traffic floors,<br>Shower Walls, Shower<br>Floor, Heat areas up to<br>150F, Commercial walls |
| Tile Edges          | Pressed                                                                                                                       |
| Recommended Grout 1 | Laticrete Permacolor<br>White                                                                                                 |