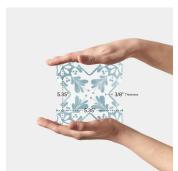

## Moroccan Casabalanca Green Cross 5x5 Matte Ceramic Tile

View Product

| SKU                 | ATMORGRNCRDEC                                                                                                                 |
|---------------------|-------------------------------------------------------------------------------------------------------------------------------|
| Item size           | 5.35x5.35 inch                                                                                                                |
| Tile Finish         | Matte                                                                                                                         |
| Coverage            | 0.199                                                                                                                         |
| Sold By             | box                                                                                                                           |
| Sq Ft Per Box       | 5.38                                                                                                                          |
| Tile Use            | Outdoors, Indoor Walls,<br>Light traffic floors,<br>Shower Walls, Shower<br>Floor, Heat areas up to<br>150F, Commercial walls |
| Tile Edges          | Pressed                                                                                                                       |
| Recommended Grout 1 | Laticrete Permacolor<br>White                                                                                                 |