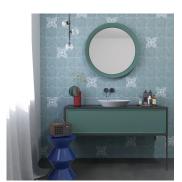

## Moroccan Casabalanca Green Cross 5x5 Matte Ceramic Tile

View Product

| SKU                 | ATMORGRNCRDEC                                                                                                                 |
|---------------------|-------------------------------------------------------------------------------------------------------------------------------|
| Item size           | 5.35x5.35 inch                                                                                                                |
| Tile Finish         | Matte                                                                                                                         |
| Coverage            | 0.199                                                                                                                         |
| Sold By             | box                                                                                                                           |
| Sq Ft Per Box       | 5.38                                                                                                                          |
| Tile Use            | Outdoors, Indoor Walls,<br>Light traffic floors,<br>Shower Walls, Shower<br>Floor, Heat areas up to<br>150F, Commercial walls |
| Tile Edges          | Pressed                                                                                                                       |
| Recommended Grout 1 | Laticrete Permacolor<br>White                                                                                                 |