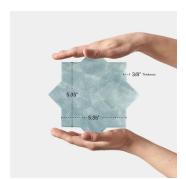

## View Product

| SKU                 | ATMORGRNSTR                                                                                                                   |
|---------------------|-------------------------------------------------------------------------------------------------------------------------------|
| Item size           | 5.35x5.35 inch                                                                                                                |
| Tile Finish         | Matte                                                                                                                         |
| Coverage            | 0.199                                                                                                                         |
| Sold By             | box                                                                                                                           |
| Sq Ft Per Box       | 5.38                                                                                                                          |
| Tile Use            | Outdoors, Indoor Walls,<br>Light traffic floors,<br>Shower Walls, Shower<br>Floor, Heat areas up to<br>150F, Commercial walls |
| Tile Edges          | Pressed                                                                                                                       |
| Recommended Grout 1 | Laticrete Permacolor<br>White                                                                                                 |
|                     |                                                                                                                               |

| Material            | Ceramic                |
|---------------------|------------------------|
| Thickness           | 3/8 inch               |
| Mounting type       | Loose                  |
| Priced By           | sf                     |
| Pieces Per Box      | 27                     |
| Weight              | 4.28                   |
| Shade Variation     | V3 (moderate)          |
| Recommended thinset | Laticrete 254 Platinum |
| Country of Origin   | Spain                  |