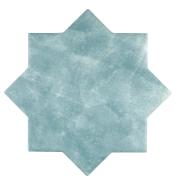

## Moroccan Green Star 5x5 Matte Ceramic Tile

## View Product

| SKU                 | ATMORGRNSTR                                                                                                                   |
|---------------------|-------------------------------------------------------------------------------------------------------------------------------|
| Item size           | 5.35x5.35 inch                                                                                                                |
| Tile Finish         | Matte                                                                                                                         |
| Coverage            | 0.199                                                                                                                         |
| Sold By             | box                                                                                                                           |
| Sq Ft Per Box       | 5.38                                                                                                                          |
| Tile Use            | Outdoors, Indoor Walls,<br>Light traffic floors,<br>Shower Walls, Shower<br>Floor, Heat areas up to<br>150F, Commercial walls |
| Tile Edges          | Pressed                                                                                                                       |
| Recommended Grout 1 | Laticrete Permacolor<br>White                                                                                                 |
|                     |                                                                                                                               |

| Material            | Ceramic                |
|---------------------|------------------------|
| Thickness           | 3/8 inch               |
| Mounting type       | Loose                  |
| Priced By           | sf                     |
| Pieces Per Box      | 27                     |
| Weight              | 4.28                   |
| Shade Variation     | V3 (moderate)          |
| Recommended thinset | Laticrete 254 Platinum |
| Country of Origin   | Spain                  |