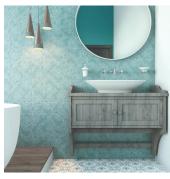

## Moroccan Green Star 5x5 Matte Ceramic Tile

## View Product

| SKU                 | ATMORGRNSTR                                                                                                                   |
|---------------------|-------------------------------------------------------------------------------------------------------------------------------|
| Item size           | 5.35x5.35 inch                                                                                                                |
| Tile Finish         | Matte                                                                                                                         |
| Coverage            | 0.199                                                                                                                         |
| Sold By             | box                                                                                                                           |
| Sq Ft Per Box       | 5.38                                                                                                                          |
| Tile Use            | Outdoors, Indoor Walls,<br>Light traffic floors,<br>Shower Walls, Shower<br>Floor, Heat areas up to<br>150F, Commercial walls |
| Tile Edges          | Pressed                                                                                                                       |
| Recommended Grout 1 | Laticrete Permacolor<br>White                                                                                                 |
|                     |                                                                                                                               |

| Material            | Ceramic                |
|---------------------|------------------------|
| Thickness           | 3/8 inch               |
| Mounting type       | Loose                  |
| Priced By           | sf                     |
| Pieces Per Box      | 27                     |
| Weight              | 4.28                   |
| Shade Variation     | V3 (moderate)          |
| Recommended thinset | Laticrete 254 Platinum |
| Country of Origin   | Spain                  |