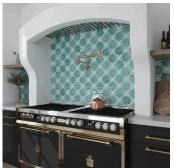

## Moroccan Green Star 5x5 Matte Ceramic Tile

## View Product











| SKU                 | ATMORGRNSTR                                                                                                                   |
|---------------------|-------------------------------------------------------------------------------------------------------------------------------|
| Item size           | 5.35x5.35 inch                                                                                                                |
| Tile Finish         | Matte                                                                                                                         |
| Coverage            | 0.199                                                                                                                         |
| Sold By             | box