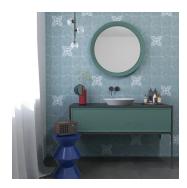

## Moroccan Green Star 5x5 Matte Ceramic Tile

## View Product











| SKU                 | ATMORGRNSTR                                                                                                                   |
|---------------------|-------------------------------------------------------------------------------------------------------------------------------|
| Item size           | 5.35x5.35 inch                                                                                                                |
| Tile Finish         | Matte                                                                                                                         |
| Coverage            | 0.199                                                                                                                         |
| Sold By             | box