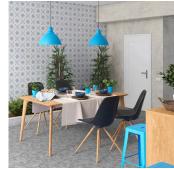

## Moroccan Gray Star 5x5 Matte Ceramic Tile

View Product

| SKU                 | ATMORGRYSTR                                                                                                                   | Material            | Ceramic                |
|---------------------|-------------------------------------------------------------------------------------------------------------------------------|---------------------|------------------------|
| ltem size           | 5.35x5.35 inch                                                                                                                | Thickness           | 3/8 inch               |
| Tile Finish         | Matte                                                                                                                         | Mounting type       | Loose                  |
| Coverage            | 0.199                                                                                                                         | Priced By           | sf                     |
| Sold By             | box                                                                                                                           | Pieces Per Box      | 27                     |
| Sq Ft Per Box       | 5.38                                                                                                                          | Weight              | 4.27                   |
| Tile Use            | Outdoors, Indoor Walls,<br>Light traffic floors,<br>Shower Walls, Shower<br>Floor, Heat areas up to<br>150F, Commercial walls | Shade Variation     | V3 (moderate)          |
|                     |                                                                                                                               | Recommended thinset | Laticrete 254 Platinum |
|                     |                                                                                                                               | Country of Origin   | Spain                  |
| Tile Edges          | Pressed                                                                                                                       |                     |                        |
| Recommended Grout 1 | Laticrete Permacolor<br>White                                                                                                 |                     |                        |