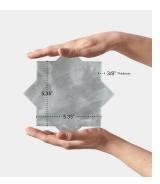

## Moroccan Gray Star 5x5 Matte Ceramic Tile

View Product

| SKU                 | ATMORGRYSTR                                                                                                                   | Material            | Ceramic                |
|---------------------|-------------------------------------------------------------------------------------------------------------------------------|---------------------|------------------------|
| ltem size           | 5.35x5.35 inch                                                                                                                | Thickness           | 3/8 inch               |
| Tile Finish         | Matte                                                                                                                         | Mounting type       | Loose                  |
| Coverage            | 0.199                                                                                                                         | Priced By           | sf                     |
| Sold By             | box                                                                                                                           | Pieces Per Box      | 27                     |
| Sq Ft Per Box       | 5.38                                                                                                                          | Weight              | 4.27                   |
| Tile Use            | Outdoors, Indoor Walls,<br>Light traffic floors,<br>Shower Walls, Shower<br>Floor, Heat areas up to<br>150F, Commercial walls | Shade Variation     | V3 (moderate)          |
|                     |                                                                                                                               | Recommended thinset | Laticrete 254 Platinum |
|                     |                                                                                                                               | Country of Origin   | Spain                  |
| Tile Edges          | Pressed                                                                                                                       |                     |                        |
| Recommended Grout 1 | Laticrete Permacolor<br>White                                                                                                 |                     |                        |