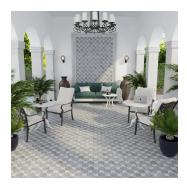

## Moroccan Gray Star 5x5 Matte Ceramic Tile

View Product

| SKU                 | ATMORGRYSTR                                                                                                                   | Material            | Ceramic                |
|---------------------|-------------------------------------------------------------------------------------------------------------------------------|---------------------|------------------------|
| ltem size           | 5.35x5.35 inch                                                                                                                | Thickness           | 3/8 inch               |
| Tile Finish         | Matte                                                                                                                         | Mounting type       | Loose                  |
| Coverage            | 0.199                                                                                                                         | Priced By           | sf                     |
| Sold By             | box                                                                                                                           | Pieces Per Box      | 27                     |
| Sq Ft Per Box       | 5.38                                                                                                                          | Weight              | 4.27                   |
| Tile Use            | Outdoors, Indoor Walls,<br>Light traffic floors,<br>Shower Walls, Shower<br>Floor, Heat areas up to<br>150F, Commercial walls | Shade Variation     | V3 (moderate)          |
|                     |                                                                                                                               | Recommended thinset | Laticrete 254 Platinum |
|                     |                                                                                                                               | Country of Origin   | Spain                  |
| Tile Edges          | Pressed                                                                                                                       |                     |                        |
| Recommended Grout 1 | Laticrete Permacolor<br>White                                                                                                 |                     |                        |