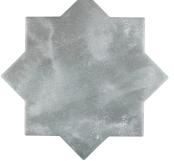

## Moroccan Gray Star 5x5 Matte Ceramic Tile

View Product

| SKU                 | ATMORGRYSTR                                                                                                                   | Material            | Ceramic                |
|---------------------|-------------------------------------------------------------------------------------------------------------------------------|---------------------|------------------------|
| ltem size           | 5.35x5.35 inch                                                                                                                | Thickness           | 3/8 inch               |
| Tile Finish         | Matte                                                                                                                         | Mounting type       | Loose                  |
| Coverage            | 0.199                                                                                                                         | Priced By           | sf                     |
| Sold By             | box                                                                                                                           | Pieces Per Box      | 27                     |
| Sq Ft Per Box       | 5.38                                                                                                                          | Weight              | 4.27                   |
| Tile Use            | Outdoors, Indoor Walls,<br>Light traffic floors,<br>Shower Walls, Shower<br>Floor, Heat areas up to<br>150F, Commercial walls | Shade Variation     | V3 (moderate)          |
|                     |                                                                                                                               | Recommended thinset | Laticrete 254 Platinum |
|                     |                                                                                                                               | Country of Origin   | Spain                  |
| Tile Edges          | Pressed                                                                                                                       |                     |                        |
| Recommended Grout 1 | Laticrete Permacolor<br>White                                                                                                 |                     |                        |