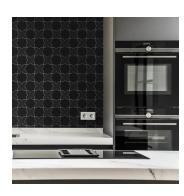

## Moroccan Black Cross 5x5 Polished Ceramic Tile

View Product

| SKU                 | ATMORNERCR                                                                                                      |
|---------------------|-----------------------------------------------------------------------------------------------------------------|
| Item size           | 5.35x5.35 inch                                                                                                  |
| Tile Finish         | Glossy                                                                                                          |
| Coverage            | 0.199                                                                                                           |
| Sold By             | box                                                                                                             |
| Sq Ft Per Box       | 5.38                                                                                                            |
| Tile Use            | Outdoors, Indoor Walls,<br>Light traffic floors,<br>Shower Walls, Heat areas<br>up to 150F, Commercial<br>walls |
| Tile Edges          | Pressed                                                                                                         |
| Recommended Grout 1 | Laticrete Permacolor<br>White                                                                                   |