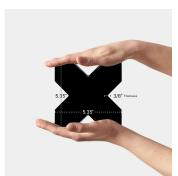

## Moroccan Black Cross 5x5 Polished Ceramic Tile

View Product

| SKU                 | ATMORNERCR                                                                                                      |
|---------------------|-----------------------------------------------------------------------------------------------------------------|
| Item size           | 5.35x5.35 inch                                                                                                  |
| Tile Finish         | Glossy                                                                                                          |
| Coverage            | 0.199                                                                                                           |
| Sold By             | box                                                                                                             |
| Sq Ft Per Box       | 5.38                                                                                                            |
| Tile Use            | Outdoors, Indoor Walls,<br>Light traffic floors,<br>Shower Walls, Heat areas<br>up to 150F, Commercial<br>walls |
| Tile Edges          | Pressed                                                                                                         |
| Recommended Grout 1 | Laticrete Permacolor<br>White                                                                                   |