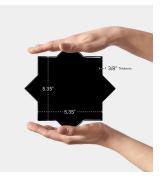

## Moroccan Black Star 5x5 Polished Ceramic Tile

View Product

| SKU                 | ATMORNERSTR                                                                                                     | Material            | Ceramic                |
|---------------------|-----------------------------------------------------------------------------------------------------------------|---------------------|------------------------|
| ltem size           | 5.35x5.35 inch                                                                                                  | Thickness           | 3/8 inch               |
| Tile Finish         | Glossy                                                                                                          | Mounting type       | Loose                  |
| Coverage            | 0.199                                                                                                           | Priced By           | sf                     |
| Sold By             | box                                                                                                             | Pieces Per Box      | 27                     |
| Sq Ft Per Box       | 5.38                                                                                                            | Weight              | 4.28                   |
| Tile Use            | Outdoors, Indoor Walls,<br>Light traffic floors,<br>Shower Walls, Heat areas<br>up to 150F, Commercial<br>walls | Shade Variation     | V3 (moderate)          |
|                     |                                                                                                                 | Recommended thinset | Laticrete 254 Platinum |
|                     |                                                                                                                 | Country of Origin   | Spain                  |
| Tile Edges          | Pressed                                                                                                         |                     |                        |
| Recommended Grout 1 | Laticrete Permacolor<br>White                                                                                   |                     |                        |