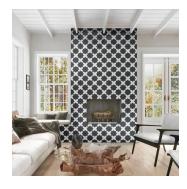

## Moroccan Black Star 5x5 Polished Ceramic Tile

View Product

| SKU                 | ATMORNERSTR                                                                                                     | Material            | Ceramic                |
|---------------------|-----------------------------------------------------------------------------------------------------------------|---------------------|------------------------|
| ltem size           | 5.35x5.35 inch                                                                                                  | Thickness           | 3/8 inch               |
| Tile Finish         | Glossy                                                                                                          | Mounting type       | Loose                  |
| Coverage            | 0.199                                                                                                           | Priced By           | sf                     |
| Sold By             | box                                                                                                             | Pieces Per Box      | 27                     |
| Sq Ft Per Box       | 5.38                                                                                                            | Weight              | 4.28                   |
| Tile Use            | Outdoors, Indoor Walls,<br>Light traffic floors,<br>Shower Walls, Heat areas<br>up to 150F, Commercial<br>walls | Shade Variation     | V3 (moderate)          |
|                     |                                                                                                                 | Recommended thinset | Laticrete 254 Platinum |
|                     |                                                                                                                 | Country of Origin   | Spain                  |
| Tile Edges          | Pressed                                                                                                         |                     |                        |
| Recommended Grout 1 | Laticrete Permacolor<br>White                                                                                   |                     |                        |