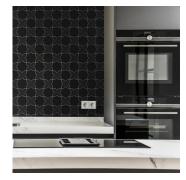

## Moroccan Black Star 5x5 Polished Ceramic Tile

View Product

| SKU                 | ATMORNERSTR                                                                                                     | Material            | Ceramic                |
|---------------------|-----------------------------------------------------------------------------------------------------------------|---------------------|------------------------|
| ltem size           | 5.35x5.35 inch                                                                                                  | Thickness           | 3/8 inch               |
| Tile Finish         | Glossy                                                                                                          | Mounting type       | Loose                  |
| Coverage            | 0.199                                                                                                           | Priced By           | sf                     |
| Sold By             | box                                                                                                             | Pieces Per Box      | 27                     |
| Sq Ft Per Box       | 5.38                                                                                                            | Weight              | 4.28                   |
| Tile Use            | Outdoors, Indoor Walls,<br>Light traffic floors,<br>Shower Walls, Heat areas<br>up to 150F, Commercial<br>walls | Shade Variation     | V3 (moderate)          |
|                     |                                                                                                                 | Recommended thinset | Laticrete 254 Platinum |
|                     |                                                                                                                 | Country of Origin   | Spain                  |
| Tile Edges          | Pressed                                                                                                         |                     |                        |
| Recommended Grout 1 | Laticrete Permacolor<br>White                                                                                   |                     |                        |