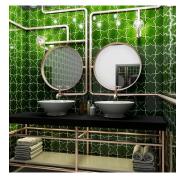

## Moroccan Green Cross 5x5 Polished Ceramic Tile

View Product

| SKU                 | ATMORVERCR                                                                                                      | Material            | Ceramic                |
|---------------------|-----------------------------------------------------------------------------------------------------------------|---------------------|------------------------|
| ltem size           | 5.35x5.35 inch                                                                                                  | Thickness           | 3/8 inch               |
| Tile Finish         | Glossy                                                                                                          | Mounting type       | Loose                  |
| Coverage            | 0.199                                                                                                           | Priced By           | sf                     |
| Sold By             | box                                                                                                             | Pieces Per Box      | 27                     |
| Sq Ft Per Box       | 5.38                                                                                                            | Weight              | 2.97                   |
| Tile Use            | Outdoors, Indoor Walls,<br>Light traffic floors,<br>Shower Walls, Heat areas<br>up to 150F, Commercial<br>walls | Shade Variation     | V3 (moderate)          |
|                     |                                                                                                                 | Recommended thinset | Laticrete 254 Platinum |
|                     |                                                                                                                 | Country of Origin   | Spain                  |
| Tile Edges          | Pressed                                                                                                         |                     |                        |
| Recommended Grout 1 | Laticrete Permacolor<br>White                                                                                   |                     |                        |