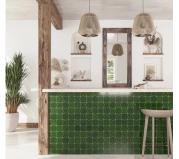

## Moroccan Green Cross 5x5 Polished Ceramic Tile

View Product

| SKU                 | ATMORVERCR                                                                                                      | Material            | Ceramic                |
|---------------------|-----------------------------------------------------------------------------------------------------------------|---------------------|------------------------|
| ltem size           | 5.35x5.35 inch                                                                                                  | Thickness           | 3/8 inch               |
| Tile Finish         | Glossy                                                                                                          | Mounting type       | Loose                  |
| Coverage            | 0.199                                                                                                           | Priced By           | sf                     |
| Sold By             | box                                                                                                             | Pieces Per Box      | 27                     |
| Sq Ft Per Box       | 5.38                                                                                                            | Weight              | 2.97                   |
| Tile Use            | Outdoors, Indoor Walls,<br>Light traffic floors,<br>Shower Walls, Heat areas<br>up to 150F, Commercial<br>walls | Shade Variation     | V3 (moderate)          |
|                     |                                                                                                                 | Recommended thinset | Laticrete 254 Platinum |
|                     |                                                                                                                 | Country of Origin   | Spain                  |
| Tile Edges          | Pressed                                                                                                         |                     |                        |
| Recommended Grout 1 | Laticrete Permacolor<br>White                                                                                   |                     |                        |