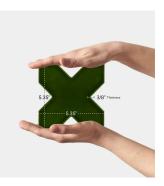

## Moroccan Green Cross 5x5 Polished Ceramic Tile

View Product

| SKU                 | ATMORVERCR                                                                                                      | Material            | Ceramic                |
|---------------------|-----------------------------------------------------------------------------------------------------------------|---------------------|------------------------|
| ltem size           | 5.35x5.35 inch                                                                                                  | Thickness           | 3/8 inch               |
| Tile Finish         | Glossy                                                                                                          | Mounting type       | Loose                  |
| Coverage            | 0.199                                                                                                           | Priced By           | sf                     |
| Sold By             | box                                                                                                             | Pieces Per Box      | 27                     |
| Sq Ft Per Box       | 5.38                                                                                                            | Weight              | 2.97                   |
| Tile Use            | Outdoors, Indoor Walls,<br>Light traffic floors,<br>Shower Walls, Heat areas<br>up to 150F, Commercial<br>walls | Shade Variation     | V3 (moderate)          |
|                     |                                                                                                                 | Recommended thinset | Laticrete 254 Platinum |
|                     |                                                                                                                 | Country of Origin   | Spain                  |
| Tile Edges          | Pressed                                                                                                         |                     |                        |
| Recommended Grout 1 | Laticrete Permacolor<br>White                                                                                   |                     |                        |