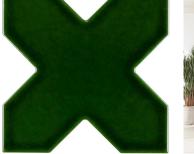

## Moroccan Green Cross 5x5 Polished Ceramic Tile

View Product

| SKU                 | ATMORVERCR                                                                                                      | Material            | Ceramic                |
|---------------------|-----------------------------------------------------------------------------------------------------------------|---------------------|------------------------|
| ltem size           | 5.35x5.35 inch                                                                                                  | Thickness           | 3/8 inch               |
| Tile Finish         | Glossy                                                                                                          | Mounting type       | Loose                  |
| Coverage            | 0.199                                                                                                           | Priced By           | sf                     |
| Sold By             | box                                                                                                             | Pieces Per Box      | 27                     |
| Sq Ft Per Box       | 5.38                                                                                                            | Weight              | 2.97                   |
| Tile Use            | Outdoors, Indoor Walls,<br>Light traffic floors,<br>Shower Walls, Heat areas<br>up to 150F, Commercial<br>walls | Shade Variation     | V3 (moderate)          |
|                     |                                                                                                                 | Recommended thinset | Laticrete 254 Platinum |
|                     |                                                                                                                 | Country of Origin   | Spain                  |
| Tile Edges          | Pressed                                                                                                         |                     |                        |
| Recommended Grout 1 | Laticrete Permacolor<br>White                                                                                   |                     |                        |