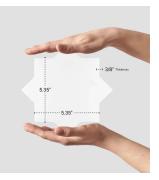

## Moroccan White Star 5x5 Matte Ceramic Tile

View Product

| SKU                 | ATMORWHTSTR                                                                                                                   |
|---------------------|-------------------------------------------------------------------------------------------------------------------------------|
| Item size           | 5.35x5.35 inch                                                                                                                |
| Tile Finish         | Matte                                                                                                                         |
| Coverage            | 0.199                                                                                                                         |
| Sold By             | box                                                                                                                           |
| Sq Ft Per Box       | 5.38                                                                                                                          |
| Tile Use            | Outdoors, Indoor Walls,<br>Light traffic floors,<br>Shower Walls, Shower<br>Floor, Heat areas up to<br>150F, Commercial walls |
| Tile Edges          | Pressed                                                                                                                       |
| Recommended Grout 1 | Laticrete Permacolor<br>White                                                                                                 |

| Material            | Ceramic                |
|---------------------|------------------------|
| Thickness           | 3/8 inch               |
| Mounting type       | Loose                  |
| Priced By           | sf                     |
| Pieces Per Box      | 27                     |
| Weight              | 4.28                   |
| Shade Variation     | V3 (moderate)          |
| Recommended thinset | Laticrete 254 Platinum |
| Country of Origin   | Spain                  |