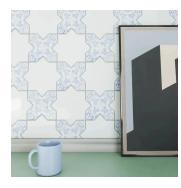

## Moroccan White Star 5x5 Matte Ceramic Tile

View Product

| SKU                 | ATMORWHTSTR                                                                                                                   |
|---------------------|-------------------------------------------------------------------------------------------------------------------------------|
| Item size           | 5.35x5.35 inch                                                                                                                |
| Tile Finish         | Matte                                                                                                                         |
| Coverage            | 0.199                                                                                                                         |
| Sold By             | box                                                                                                                           |
| Sq Ft Per Box       | 5.38                                                                                                                          |
| Tile Use            | Outdoors, Indoor Walls,<br>Light traffic floors,<br>Shower Walls, Shower<br>Floor, Heat areas up to<br>150F, Commercial walls |
| Tile Edges          | Pressed                                                                                                                       |
| Recommended Grout 1 | Laticrete Permacolor<br>White                                                                                                 |