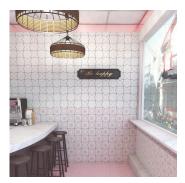

## Moroccan White Star 5x5 Matte Ceramic Tile

View Product

| SKU                 | ATMORWHTSTR                                                                                                                   |
|---------------------|-------------------------------------------------------------------------------------------------------------------------------|
| Item size           | 5.35x5.35 inch                                                                                                                |
| Tile Finish         | Matte                                                                                                                         |
| Coverage            | 0.199                                                                                                                         |
| Sold By             | box                                                                                                                           |
| Sq Ft Per Box       | 5.38                                                                                                                          |
| Tile Use            | Outdoors, Indoor Walls,<br>Light traffic floors,<br>Shower Walls, Shower<br>Floor, Heat areas up to<br>150F, Commercial walls |
| Tile Edges          | Pressed                                                                                                                       |
| Recommended Grout 1 | Laticrete Permacolor<br>White                                                                                                 |