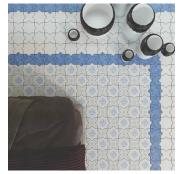

## Moroccan White Star 5x5 Matte Ceramic Tile

View Product

| SKU                 | ATMORWHTSTR                                                                                                                   |
|---------------------|-------------------------------------------------------------------------------------------------------------------------------|
| Item size           | 5.35x5.35 inch                                                                                                                |
| Tile Finish         | Matte                                                                                                                         |
| Coverage            | 0.199                                                                                                                         |
| Sold By             | box                                                                                                                           |
| Sq Ft Per Box       | 5.38                                                                                                                          |
| Tile Use            | Outdoors, Indoor Walls,<br>Light traffic floors,<br>Shower Walls, Shower<br>Floor, Heat areas up to<br>150F, Commercial walls |
| Tile Edges          | Pressed                                                                                                                       |
| Recommended Grout 1 | Laticrete Permacolor<br>White                                                                                                 |