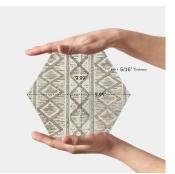

## Beige 10" Deco Hexagon Matte Ceramic Tile

View Product

| SKU                 | ATMOVHEXDECIVR                                                                                                                                                                          |
|---------------------|-----------------------------------------------------------------------------------------------------------------------------------------------------------------------------------------|
| Item size           | 9.9x9.9 inch                                                                                                                                                                            |
| Tile Finish         | Matte                                                                                                                                                                                   |
| Coverage            | 0.681                                                                                                                                                                                   |
| Sold By             | box                                                                                                                                                                                     |
| Sq Ft Per Box       | 10.03                                                                                                                                                                                   |
| Tile Use            | Outdoors, Indoor Walls,<br>Light traffic floors, High<br>traffic floors, Shower<br>Walls, Shower Floor,<br>Steam Room, Heat areas<br>up to 150F, Commercial<br>walls, Commercial Floors |
| Tile Edges          | Pressed                                                                                                                                                                                 |
| Recommended Grout 1 | Laticrete Permacolor<br>White                                                                                                                                                           |

| Material            | Porcelain              |
|---------------------|------------------------|
| Thickness           | 5/16 inch              |
| Mounting type       | Loose                  |
| Priced By           | sf                     |
| Pieces Per Box      | 17                     |
| Weight              | 4.69                   |
| Shade Variation     | V3 (moderate)          |
| Recommended thinset | Laticrete 254 Platinum |
| Country of Origin   | Spain                  |
|                     |                        |