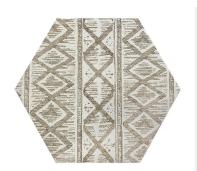

## Beige 10" Deco Hexagon Matte Ceramic Tile

View Product

| SKU                 | ATMOVHEXDECIVR                                                                                                                                                                          |
|---------------------|-----------------------------------------------------------------------------------------------------------------------------------------------------------------------------------------|
| Item size           | 9.9x9.9 inch                                                                                                                                                                            |
| Tile Finish         | Matte                                                                                                                                                                                   |
| Coverage            | 0.681                                                                                                                                                                                   |
| Sold By             | box                                                                                                                                                                                     |
| Sq Ft Per Box       | 10.03                                                                                                                                                                                   |
| Tile Use            | Outdoors, Indoor Walls,<br>Light traffic floors, High<br>traffic floors, Shower<br>Walls, Shower Floor,<br>Steam Room, Heat areas<br>up to 150F, Commercial<br>walls, Commercial Floors |
| Tile Edges          | Pressed                                                                                                                                                                                 |
| Recommended Grout 1 | Laticrete Permacolor<br>White                                                                                                                                                           |

| Material            | Porcelain              |
|---------------------|------------------------|
| Thickness           | 5/16 inch              |
| Mounting type       | Loose                  |
| Priced By           | sf                     |
| Pieces Per Box      | 17                     |
| Weight              | 4.69                   |
| Shade Variation     | V3 (moderate)          |
| Recommended thinset | Laticrete 254 Platinum |
| Country of Origin   | Spain                  |
|                     |                        |