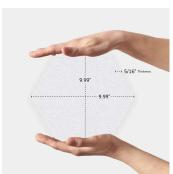

## Gray 10" Hexagon Matte Ceramic Tile

View Product

| SKU                 | ATMOVHEXGR                                                                                                                                                                              |
|---------------------|-----------------------------------------------------------------------------------------------------------------------------------------------------------------------------------------|
| Item size           | 9.9x9.9 inch                                                                                                                                                                            |
| Tile Finish         | Matte                                                                                                                                                                                   |
| Coverage            | 0.681                                                                                                                                                                                   |
| Sold By             | box                                                                                                                                                                                     |
| Sq Ft Per Box       | 10.03                                                                                                                                                                                   |
| Tile Use            | Outdoors, Indoor Walls,<br>Light traffic floors, High<br>traffic floors, Shower<br>Walls, Shower Floor,<br>Steam Room, Heat areas<br>up to 150F, Commercial<br>walls, Commercial Floors |
| Tile Edges          | Pressed                                                                                                                                                                                 |
| Recommended Grout 1 | Laticrete Permacolor<br>White                                                                                                                                                           |

| Material            | Porcelain              |
|---------------------|------------------------|
| Thickness           | 5/16 inch              |
| Mounting type       | Loose                  |
| Priced By           | sf                     |
| Pieces Per Box      | 17                     |
| Weight              | 4.69                   |
| Shade Variation     | V2 (slight)            |
| Recommended thinset | Laticrete 254 Platinum |
| Country of Origin   | Spain                  |
|                     |                        |