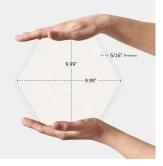

## Beige 10" Hexagon Matte Ceramic Tile

View Product

| SKU                 | ATMOVHEXIVR                                                                                                                                                                             |
|---------------------|-----------------------------------------------------------------------------------------------------------------------------------------------------------------------------------------|
| ltem size           | 9.9x9.9 inch                                                                                                                                                                            |
| Tile Finish         | Matte                                                                                                                                                                                   |
| Coverage            | 0.681                                                                                                                                                                                   |
| Sold By             | box                                                                                                                                                                                     |
| Sq Ft Per Box       | 10.03                                                                                                                                                                                   |
| Tile Use            | Outdoors, Indoor Walls,<br>Light traffic floors, High<br>traffic floors, Shower<br>Walls, Shower Floor,<br>Steam Room, Heat areas<br>up to 150F, Commercial<br>walls, Commercial Floors |
| Tile Edges          | Pressed                                                                                                                                                                                 |
| Recommended Grout 1 | Laticrete Permacolor<br>White                                                                                                                                                           |

| Material            | Porcelain              |
|---------------------|------------------------|
| Thickness           | 5/16 inch              |
| Mounting type       | Loose                  |
| Priced By           | sf                     |
| Pieces Per Box      | 17                     |
| Weight              | 4.69                   |
| Shade Variation     | V2 (slight)            |
| Recommended thinset | Laticrete 254 Platinum |
| Country of Origin   | Spain                  |