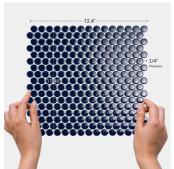

## Dark Blue 1" Penny Round Polished Porcelain Mosaic

View Product

| SKU                 | ATORB011NVG                                                                                                                                                                                               |
|---------------------|-----------------------------------------------------------------------------------------------------------------------------------------------------------------------------------------------------------|
| Item size           | 11.46x12.4 inch                                                                                                                                                                                           |
| Tile Finish         | Glossy                                                                                                                                                                                                    |
| Coverage            | 0.987                                                                                                                                                                                                     |
| Sold By             | sheet                                                                                                                                                                                                     |
| Sq Ft Per Box       | 9.87                                                                                                                                                                                                      |
| Tile Use            | Outdoors, Indoor Walls,<br>Light traffic floors, High<br>traffic floors, Shower<br>Walls, Shower Floor,<br>Steam Room, Swimming<br>Pool, Heat areas up to<br>150F, Commercial walls,<br>Commercial Floors |
| Recommended thinset | Laticrete 254 Platinum                                                                                                                                                                                    |
| Country of Origin   | Thailand                                                                                                                                                                                                  |
|                     |                                                                                                                                                                                                           |

| Material            | Porcelain            |
|---------------------|----------------------|
| Thickness           | 1/4 inch             |
| Mounting type       | Mesh Mounted         |
| Priced By           | sheet                |
| Pieces Per Box      | 10                   |
| Weight              | 1.75                 |
| Shade Variation     | V3 (moderate)        |
| Recommended Grout 1 | Laticrete Permacolor |
|                     |                      |