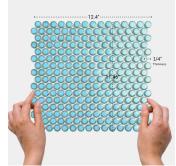

## Blue Eclipse 1" Penny Round Polished Porcelain Mosaic

View Product

| SKU                 | ATORB012BLG                                                                                                                                                                                               |
|---------------------|-----------------------------------------------------------------------------------------------------------------------------------------------------------------------------------------------------------|
| Item size           | 11.46x12.4 inch                                                                                                                                                                                           |
| Tile Finish         | Glossy                                                                                                                                                                                                    |
| Coverage            | 0.987                                                                                                                                                                                                     |
| Sold By             | sheet                                                                                                                                                                                                     |
| Sq Ft Per Box       | 9.87                                                                                                                                                                                                      |
| Tile Use            | Outdoors, Indoor Walls,<br>Light traffic floors, High<br>traffic floors, Shower<br>Walls, Shower Floor,<br>Steam Room, Swimming<br>Pool, Heat areas up to<br>150F, Commercial walls,<br>Commercial Floors |
| Recommended thinset | Laticrete 254 Platinum                                                                                                                                                                                    |
| Country of Origin   | Thailand                                                                                                                                                                                                  |