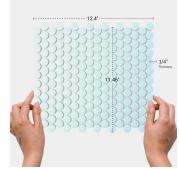

## View Product

| SKU                 | ATORB016LBLM                                                                                                                                                                                              |
|---------------------|-----------------------------------------------------------------------------------------------------------------------------------------------------------------------------------------------------------|
| Item size           | 11.46x12.4 inch                                                                                                                                                                                           |
| Tile Finish         | Matte                                                                                                                                                                                                     |
| Coverage            | 0.987                                                                                                                                                                                                     |
| Sold By             | sheet                                                                                                                                                                                                     |
| Sq Ft Per Box       | 9.87                                                                                                                                                                                                      |
| Tile Use            | Outdoors, Indoor Walls,<br>Light traffic floors, High<br>traffic floors, Shower<br>Walls, Shower Floor,<br>Steam Room, Swimming<br>Pool, Heat areas up to<br>150F, Commercial walls,<br>Commercial Floors |
| Recommended thinset | Laticrete 254 Platinum                                                                                                                                                                                    |
| Country of Origin   | Thailand                                                                                                                                                                                                  |

| Material            | Porcelain            |
|---------------------|----------------------|
| Thickness           | 1/4 inch             |
| Mounting type       | Mesh Mounted         |
| Priced By           | sheet                |
| Pieces Per Box      | 10                   |
| Weight              | 1.75                 |
| Shade Variation     | V3 (moderate)        |
| Recommended Grout 1 | Laticrete Permacolor |
|                     |                      |