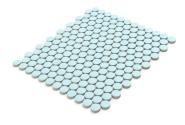

## Blue 1" Penny Round Matte Porcelain Mosaic

## View Product















| SKU                 | ATORB016LBLM                                                                                                                                                                                              |
|---------------------|-----------------------------------------------------------------------------------------------------------------------------------------------------------------------------------------------------------|
| Item size           | 11.46x12.4 inch                                                                                                                                                                                           |
| Tile Finish         | Matte