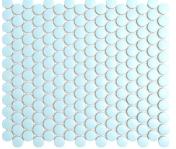

## Blue 1" Penny Round Matte Porcelain Mosaic

## View Product

| SKU                 | ATORB016LBLM                                                                                                                                                                                              |
|---------------------|-----------------------------------------------------------------------------------------------------------------------------------------------------------------------------------------------------------|
| Item size           | 11.46x12.4 inch                                                                                                                                                                                           |
| Tile Finish         | Matte                                                                                                                                                                                                     |
| Coverage            | 0.987                                                                                                                                                                                                     |
| Sold By             | sheet                                                                                                                                                                                                     |
| Sq Ft Per Box       | 9.87                                                                                                                                                                                                      |
| Tile Use            | Outdoors, Indoor Walls,<br>Light traffic floors, High<br>traffic floors, Shower<br>Walls, Shower Floor,<br>Steam Room, Swimming<br>Pool, Heat areas up to<br>150F, Commercial walls,<br>Commercial Floors |
| Recommended thinset | Laticrete 254 Platinum                                                                                                                                                                                    |
| Country of Origin   | Thailand                                                                                                                                                                                                  |

| Material            | Porcelain            |
|---------------------|----------------------|
| Thickness           | 1/4 inch             |
| Mounting type       | Mesh Mounted         |
| Priced By           | sheet                |
| Pieces Per Box      | 10                   |
| Weight              | 1.75                 |
| Shade Variation     | V3 (moderate)        |
| Recommended Grout 1 | Laticrete Permacolor |
|                     |                      |