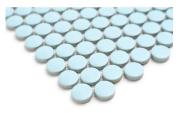

## Blue 1" Penny Round Matte Porcelain Mosaic

## View Product















| SKU                 | ATORB016LBLM                                                                                                                                                                                              |
|---------------------|-----------------------------------------------------------------------------------------------------------------------------------------------------------------------------------------------------------|
| Item size           | 11.46x12.4 inch                                                                                                                                                                                           |
| Tile Finish         | Matte