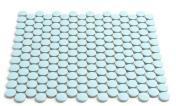

## Blue 1" Penny Round Matte Porcelain Mosaic

## View Product

| SKU                 | ATORB016LBLM                                                                                                                                                                                              |
|---------------------|-----------------------------------------------------------------------------------------------------------------------------------------------------------------------------------------------------------|
| Item size           | 11.46x12.4 inch                                                                                                                                                                                           |
| Tile Finish         | Matte                                                                                                                                                                                                     |
| Coverage            | 0.987                                                                                                                                                                                                     |
| Sold By             | sheet                                                                                                                                                                                                     |
| Sq Ft Per Box       | 9.87                                                                                                                                                                                                      |
| Tile Use            | Outdoors, Indoor Walls,<br>Light traffic floors, High<br>traffic floors, Shower<br>Walls, Shower Floor,<br>Steam Room, Swimming<br>Pool, Heat areas up to<br>150F, Commercial walls,<br>Commercial Floors |
| Recommended thinset | Laticrete 254 Platinum                                                                                                                                                                                    |
| Country of Origin   | Thailand                                                                                                                                                                                                  |

| Material            | Porcelain            |
|---------------------|----------------------|
| Thickness           | 1/4 inch             |
| Mounting type       | Mesh Mounted         |
| Priced By           | sheet                |
| Pieces Per Box      | 10                   |
| Weight              | 1.75                 |
| Shade Variation     | V3 (moderate)        |
| Recommended Grout 1 | Laticrete Permacolor |
|                     |                      |