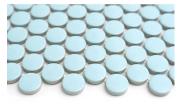

## Blue 1" Penny Round Matte Porcelain Mosaic

## View Product















| SKU                 | ATORB016LBLM                                                                                                                                                                                              |
|---------------------|-----------------------------------------------------------------------------------------------------------------------------------------------------------------------------------------------------------|
| Item size           | 11.46x12.4 inch                                                                                                                                                                                           |
| Tile Finish         | Matte