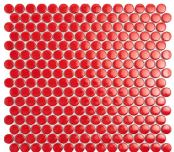

## Red 1" Penny Round Polished Porcelain Mosaic

## View Product

| SKU                 | ATORB017RDG                                                                                                                                                                                               |
|---------------------|-----------------------------------------------------------------------------------------------------------------------------------------------------------------------------------------------------------|
| Item size           | 11.46x12.4 inch                                                                                                                                                                                           |
| Tile Finish         | Glossy                                                                                                                                                                                                    |
| Coverage            | 0.987                                                                                                                                                                                                     |
| Sold By             | sheet                                                                                                                                                                                                     |
| Sq Ft Per Box       | 9.87                                                                                                                                                                                                      |
| Tile Use            | Outdoors, Indoor Walls,<br>Light traffic floors, High<br>traffic floors, Shower<br>Walls, Shower Floor,<br>Steam Room, Swimming<br>Pool, Heat areas up to<br>150F, Commercial walls,<br>Commercial Floors |
| Recommended thinset | Laticrete 254 Platinum                                                                                                                                                                                    |
| Country of Origin   | Thailand                                                                                                                                                                                                  |

| Material            | Porcelain            |
|---------------------|----------------------|
| Thickness           | 1/4 inch             |
| Mounting type       | Mesh Mounted         |
| Priced By           | sheet                |
| Pieces Per Box      | 10                   |
| Weight              | 1.75                 |
| Shade Variation     | V3 (moderate)        |
| Recommended Grout 1 | Laticrete Permacolor |
|                     |                      |