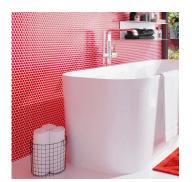

## Red 1" Penny Round Polished Porcelain Mosaic

## View Product

















| SKU                 | ATORB017RDG                                                                                                                                                                                               |
|---------------------|-----------------------------------------------------------------------------------------------------------------------------------------------------------------------------------------------------------|
| Item size           | 11.46x12.4 inch                                                                                                                                                                                           |
| Tile Finish         | Glossy