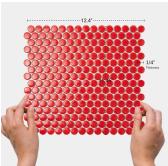

## View Product

| SKU                 | ATORB017RDG                                                                                                                                                                                               |
|---------------------|-----------------------------------------------------------------------------------------------------------------------------------------------------------------------------------------------------------|
| Item size           | 11.46x12.4 inch                                                                                                                                                                                           |
| Tile Finish         | Glossy                                                                                                                                                                                                    |
| Coverage            | 0.987                                                                                                                                                                                                     |
| Sold By             | sheet                                                                                                                                                                                                     |
| Sq Ft Per Box       | 9.87                                                                                                                                                                                                      |
| Tile Use            | Outdoors, Indoor Walls,<br>Light traffic floors, High<br>traffic floors, Shower<br>Walls, Shower Floor,<br>Steam Room, Swimming<br>Pool, Heat areas up to<br>150F, Commercial walls,<br>Commercial Floors |
| Recommended thinset | Laticrete 254 Platinum                                                                                                                                                                                    |
| Country of Origin   | Thailand                                                                                                                                                                                                  |

| Material            | Porcelain            |
|---------------------|----------------------|
| Thickness           | 1/4 inch             |
| Mounting type       | Mesh Mounted         |
| Priced By           | sheet                |
| Pieces Per Box      | 10                   |
| Weight              | 1.75                 |
| Shade Variation     | V3 (moderate)        |
| Recommended Grout 1 | Laticrete Permacolor |
|                     |                      |