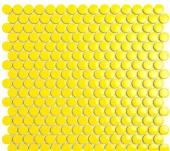

## Yellow 1" Penny Round Polished Porcelain Mosaic

View Product

| SKU                 | ATORB018YLG                                                                                                                                                                                               |
|---------------------|-----------------------------------------------------------------------------------------------------------------------------------------------------------------------------------------------------------|
| Item size           | 11.46x12.4 inch                                                                                                                                                                                           |
| Tile Finish         | Glossy                                                                                                                                                                                                    |
| Coverage            | 0.987                                                                                                                                                                                                     |
| Sold By             | sheet                                                                                                                                                                                                     |
| Sq Ft Per Box       | 9.87                                                                                                                                                                                                      |
| Tile Use            | Outdoors, Indoor Walls,<br>Light traffic floors, High<br>traffic floors, Shower<br>Walls, Shower Floor,<br>Steam Room, Swimming<br>Pool, Heat areas up to<br>150F, Commercial walls,<br>Commercial Floors |
| Recommended thinset | Laticrete 254 Platinum                                                                                                                                                                                    |
| Country of Origin   | Thailand                                                                                                                                                                                                  |

| Material            | Porcelain            |
|---------------------|----------------------|
| Thickness           | 1/4 inch             |
| Mounting type       | Mesh Mounted         |
| Priced By           | sheet                |
| Pieces Per Box      | 10                   |
| Weight              | 1.75                 |
| Shade Variation     | V3 (moderate)        |
| Recommended Grout 1 | Laticrete Permacolor |