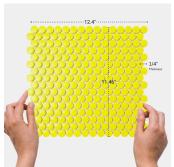

## Yellow 1" Penny Round Polished Porcelain Mosaic

View Product

| SKU                 | ATORB018YLG                                                                                                                                                                                               |
|---------------------|-----------------------------------------------------------------------------------------------------------------------------------------------------------------------------------------------------------|
| Item size           | 11.46x12.4 inch                                                                                                                                                                                           |
| Tile Finish         | Glossy                                                                                                                                                                                                    |
| Coverage            | 0.987                                                                                                                                                                                                     |
| Sold By             | sheet                                                                                                                                                                                                     |
| Sq Ft Per Box       | 9.87                                                                                                                                                                                                      |
| Tile Use            | Outdoors, Indoor Walls,<br>Light traffic floors, High<br>traffic floors, Shower<br>Walls, Shower Floor,<br>Steam Room, Swimming<br>Pool, Heat areas up to<br>150F, Commercial walls,<br>Commercial Floors |
| Recommended thinset | Laticrete 254 Platinum                                                                                                                                                                                    |
| Country of Origin   | Thailand                                                                                                                                                                                                  |

| Material            | Porcelain            |
|---------------------|----------------------|
| Thickness           | 1/4 inch             |
| Mounting type       | Mesh Mounted         |
| Priced By           | sheet                |
| Pieces Per Box      | 10                   |
| Weight              | 1.75                 |
| Shade Variation     | V3 (moderate)        |
| Recommended Grout 1 | Laticrete Permacolor |