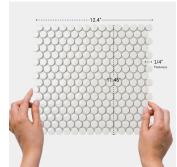

## White 1" Penny Round Polished Porcelain Mosaic

View Product

| SKU                 | ATORB01WTG                                                                                                                                                                                                |
|---------------------|-----------------------------------------------------------------------------------------------------------------------------------------------------------------------------------------------------------|
| Item size           | 11.46x12.4 inch                                                                                                                                                                                           |
| Tile Finish         | Glossy                                                                                                                                                                                                    |
| Coverage            | 0.987                                                                                                                                                                                                     |
| Sold By             | sheet                                                                                                                                                                                                     |
| Sq Ft Per Box       | 9.87                                                                                                                                                                                                      |
| Tile Use            | Outdoors, Indoor Walls,<br>Light traffic floors, High<br>traffic floors, Shower<br>Walls, Shower Floor,<br>Steam Room, Swimming<br>Pool, Heat areas up to<br>150F, Commercial walls,<br>Commercial Floors |
| Recommended thinset | Laticrete 254 Platinum                                                                                                                                                                                    |
| Country of Origin   | Thailand                                                                                                                                                                                                  |

| Material            | Porcelain            |
|---------------------|----------------------|
| Thickness           | 1/4 inch             |
| Mounting type       | Mesh Mounted         |
| Priced By           | sheet                |
| Pieces Per Box      | 10                   |
| Weight              | 1.75                 |
| Shade Variation     | V3 (moderate)        |
| Recommended Grout 1 | Laticrete Permacolor |
|                     |                      |