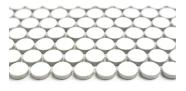

## White 1" Penny Round Polished Porcelain Mosaic

View Product

| SKU                 | ATORB01WTG                                                                                                                                                                                                |
|---------------------|-----------------------------------------------------------------------------------------------------------------------------------------------------------------------------------------------------------|
| Item size           | 11.46x12.4 inch                                                                                                                                                                                           |
| Tile Finish         | Glossy                                                                                                                                                                                                    |
| Coverage            | 0.987                                                                                                                                                                                                     |
| Sold By             | sheet                                                                                                                                                                                                     |
| Sq Ft Per Box       | 9.87                                                                                                                                                                                                      |
| Tile Use            | Outdoors, Indoor Walls,<br>Light traffic floors, High<br>traffic floors, Shower<br>Walls, Shower Floor,<br>Steam Room, Swimming<br>Pool, Heat areas up to<br>150F, Commercial walls,<br>Commercial Floors |
| Recommended thinset | Laticrete 254 Platinum                                                                                                                                                                                    |
| Country of Origin   | Thailand                                                                                                                                                                                                  |