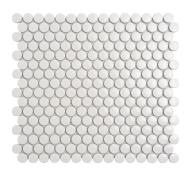

## White 1" Penny Round Polished Porcelain Mosaic

View Product

| SKU                 | ATORB01WTG                                                                                                                                                                                                |
|---------------------|-----------------------------------------------------------------------------------------------------------------------------------------------------------------------------------------------------------|
| Item size           | 11.46x12.4 inch                                                                                                                                                                                           |
| Tile Finish         | Glossy                                                                                                                                                                                                    |
| Coverage            | 0.987                                                                                                                                                                                                     |
| Sold By             | sheet                                                                                                                                                                                                     |
| Sq Ft Per Box       | 9.87                                                                                                                                                                                                      |
| Tile Use            | Outdoors, Indoor Walls,<br>Light traffic floors, High<br>traffic floors, Shower<br>Walls, Shower Floor,<br>Steam Room, Swimming<br>Pool, Heat areas up to<br>150F, Commercial walls,<br>Commercial Floors |
| Recommended thinset | Laticrete 254 Platinum                                                                                                                                                                                    |
| Country of Origin   | Thailand                                                                                                                                                                                                  |