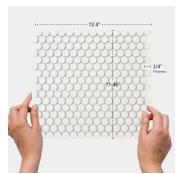

## View Product

| SKU                 | ATORB02WTM                                                                                                                                                                                                |
|---------------------|-----------------------------------------------------------------------------------------------------------------------------------------------------------------------------------------------------------|
| Item size           | 11.46x12.4 inch                                                                                                                                                                                           |
| Tile Finish         | Matte                                                                                                                                                                                                     |
| Coverage            | 0.987                                                                                                                                                                                                     |
| Sold By             | sheet                                                                                                                                                                                                     |
| Sq Ft Per Box       | 9.87                                                                                                                                                                                                      |
| Tile Use            | Outdoors, Indoor Walls,<br>Light traffic floors, High<br>traffic floors, Shower<br>Walls, Shower Floor,<br>Steam Room, Swimming<br>Pool, Heat areas up to<br>150F, Commercial walls,<br>Commercial Floors |
| Recommended thinset | Laticrete 254 Platinum                                                                                                                                                                                    |
| Country of Origin   | Thailand                                                                                                                                                                                                  |

| Material            | Porcelain            |
|---------------------|----------------------|
| Thickness           | 1/4 inch             |
| Mounting type       | Mesh Mounted         |
| Priced By           | sheet                |
| Pieces Per Box      | 10                   |
| Weight              | 1.75                 |
| Shade Variation     | V3 (moderate)        |
| Recommended Grout 1 | Laticrete Permacolor |
|                     |                      |