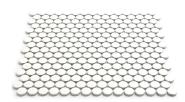

## White 1" Penny Round Matte Porcelain Mosaic

## View Product

| SKU                 | ATORB02WTM                                                                                                                                                                                                |
|---------------------|-----------------------------------------------------------------------------------------------------------------------------------------------------------------------------------------------------------|
| Item size           | 11.46x12.4 inch                                                                                                                                                                                           |
| Tile Finish         | Matte                                                                                                                                                                                                     |
| Coverage            | 0.987                                                                                                                                                                                                     |
| Sold By             | sheet                                                                                                                                                                                                     |
| Sq Ft Per Box       | 9.87                                                                                                                                                                                                      |
| Tile Use            | Outdoors, Indoor Walls,<br>Light traffic floors, High<br>traffic floors, Shower<br>Walls, Shower Floor,<br>Steam Room, Swimming<br>Pool, Heat areas up to<br>150F, Commercial walls,<br>Commercial Floors |
| Recommended thinset | Laticrete 254 Platinum                                                                                                                                                                                    |
| Country of Origin   | Thailand                                                                                                                                                                                                  |

| Material            | Porcelain            |
|---------------------|----------------------|
| Thickness           | 1/4 inch             |
| Mounting type       | Mesh Mounted         |
| Priced By           | sheet                |
| Pieces Per Box      | 10                   |
| Weight              | 1.75                 |
| Shade Variation     | V3 (moderate)        |
| Recommended Grout 1 | Laticrete Permacolor |
|                     |                      |