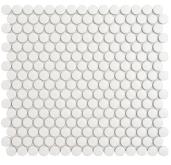

## White 1" Penny Round Matte Porcelain Mosaic

## View Product

| SKU                 | ATORB02WTM                                                                                                                                                                                                |
|---------------------|-----------------------------------------------------------------------------------------------------------------------------------------------------------------------------------------------------------|
| Item size           | 11.46x12.4 inch                                                                                                                                                                                           |
| Tile Finish         | Matte                                                                                                                                                                                                     |
| Coverage            | 0.987                                                                                                                                                                                                     |
| Sold By             | sheet                                                                                                                                                                                                     |
| Sq Ft Per Box       | 9.87                                                                                                                                                                                                      |
| Tile Use            | Outdoors, Indoor Walls,<br>Light traffic floors, High<br>traffic floors, Shower<br>Walls, Shower Floor,<br>Steam Room, Swimming<br>Pool, Heat areas up to<br>150F, Commercial walls,<br>Commercial Floors |
| Recommended thinset | Laticrete 254 Platinum                                                                                                                                                                                    |
| Country of Origin   | Thailand                                                                                                                                                                                                  |

| Material            | Porcelain            |
|---------------------|----------------------|
| Thickness           | 1/4 inch             |
| Mounting type       | Mesh Mounted         |
| Priced By           | sheet                |
| Pieces Per Box      | 10                   |
| Weight              | 1.75                 |
| Shade Variation     | V3 (moderate)        |
| Recommended Grout 1 | Laticrete Permacolor |
|                     |                      |