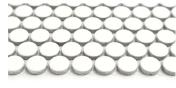

## White 1" Penny Round Matte Porcelain Mosaic

## View Product

| SKU                 | ATORB02WTM                                                                                                                                                                                                |
|---------------------|-----------------------------------------------------------------------------------------------------------------------------------------------------------------------------------------------------------|
| Item size           | 11.46x12.4 inch                                                                                                                                                                                           |
| Tile Finish         | Matte                                                                                                                                                                                                     |
| Coverage            | 0.987                                                                                                                                                                                                     |
| Sold By             | sheet                                                                                                                                                                                                     |
| Sq Ft Per Box       | 9.87                                                                                                                                                                                                      |
| Tile Use            | Outdoors, Indoor Walls,<br>Light traffic floors, High<br>traffic floors, Shower<br>Walls, Shower Floor,<br>Steam Room, Swimming<br>Pool, Heat areas up to<br>150F, Commercial walls,<br>Commercial Floors |
| Recommended thinset | Laticrete 254 Platinum                                                                                                                                                                                    |
| Country of Origin   | Thailand                                                                                                                                                                                                  |