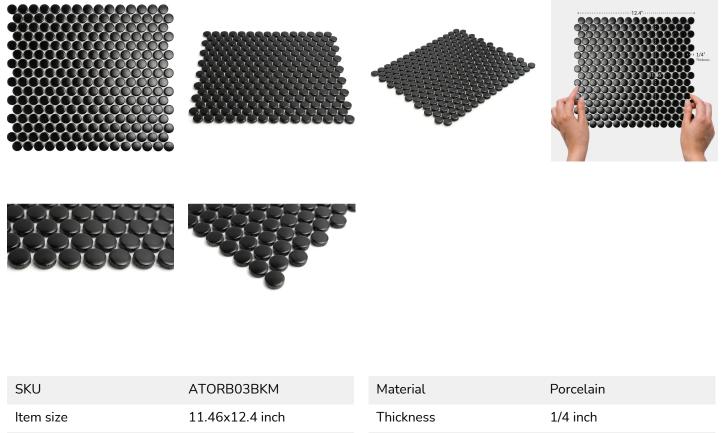

## Black 1" Penny Round Polished Porcelain Mosaic

View Product

| Item size           | 11.46x12.4 inch                                                                                                                                                                                           |
|---------------------|-----------------------------------------------------------------------------------------------------------------------------------------------------------------------------------------------------------|
| Tile Finish         | Glossy                                                                                                                                                                                                    |
| Coverage            | 0.987                                                                                                                                                                                                     |
| Sold By             | sheet                                                                                                                                                                                                     |
| Sq Ft Per Box       | 9.87                                                                                                                                                                                                      |
| Tile Use            | Outdoors, Indoor Walls,<br>Light traffic floors, High<br>traffic floors, Shower<br>Walls, Shower Floor,<br>Steam Room, Swimming<br>Pool, Heat areas up to<br>150F, Commercial walls,<br>Commercial Floors |
| Recommended thinset | Laticrete 254 Platinum                                                                                                                                                                                    |
| Country of Origin   | Thailand                                                                                                                                                                                                  |
|                     |                                                                                                                                                                                                           |

| Material            | Porcelain            |
|---------------------|----------------------|
| Thickness           | 1/4 inch             |
| Mounting type       | Mesh Mounted         |
| Priced By           | sheet                |
| Pieces Per Box      | 10                   |
| Weight              | 1.75                 |
| Shade Variation     | V3 (moderate)        |
| Recommended Grout 1 | Laticrete Permacolor |