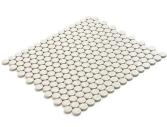

## Sky Gray 1" Penny Round Polished Porcelain Mosaic

View Product

| SKU                 | ATORB08GRG                                                                                                                                                                                                |
|---------------------|-----------------------------------------------------------------------------------------------------------------------------------------------------------------------------------------------------------|
| Item size           | 11.46x12.4 inch                                                                                                                                                                                           |
| Tile Finish         | Glossy                                                                                                                                                                                                    |
| Coverage            | 0.987                                                                                                                                                                                                     |
| Sold By             | sheet                                                                                                                                                                                                     |
| Sq Ft Per Box       | 9.87                                                                                                                                                                                                      |
| Tile Use            | Outdoors, Indoor Walls,<br>Light traffic floors, High<br>traffic floors, Shower<br>Walls, Shower Floor,<br>Steam Room, Swimming<br>Pool, Heat areas up to<br>150F, Commercial walls,<br>Commercial Floors |
| Recommended thinset | Laticrete 254 Platinum                                                                                                                                                                                    |
| Country of Origin   | Thailand                                                                                                                                                                                                  |