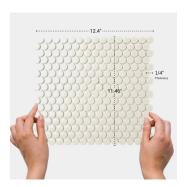

## Sky Gray 1" Penny Round Polished Porcelain Mosaic

View Product

| SKU                 | ATORB08GRG                                                                                                                                                                                                |
|---------------------|-----------------------------------------------------------------------------------------------------------------------------------------------------------------------------------------------------------|
| Item size           | 11.46x12.4 inch                                                                                                                                                                                           |
| Tile Finish         | Glossy                                                                                                                                                                                                    |
| Coverage            | 0.987                                                                                                                                                                                                     |
| Sold By             | sheet                                                                                                                                                                                                     |
| Sq Ft Per Box       | 9.87                                                                                                                                                                                                      |
| Tile Use            | Outdoors, Indoor Walls,<br>Light traffic floors, High<br>traffic floors, Shower<br>Walls, Shower Floor,<br>Steam Room, Swimming<br>Pool, Heat areas up to<br>150F, Commercial walls,<br>Commercial Floors |
| Recommended thinset | Laticrete 254 Platinum                                                                                                                                                                                    |
| Country of Origin   | Thailand                                                                                                                                                                                                  |

| Material            | Porcelain            |
|---------------------|----------------------|
| Thickness           | 1/4 inch             |
| Mounting type       | Mesh Mounted         |
| Priced By           | sheet                |
| Pieces Per Box      | 10                   |
| Weight              | 1.75                 |
| Shade Variation     | V3 (moderate)        |
| Recommended Grout 1 | Laticrete Permacolor |