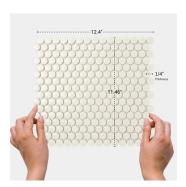

## Beige 1" Penny Round Polished Porcelain Mosaic

View Product

| SKU                 | ATORB09BGG                                                                                                                                                                                                |
|---------------------|-----------------------------------------------------------------------------------------------------------------------------------------------------------------------------------------------------------|
| Item size           | 11.46x12.4 inch                                                                                                                                                                                           |
| Tile Finish         | Glossy                                                                                                                                                                                                    |
| Coverage            | 0.987                                                                                                                                                                                                     |
| Sold By             | sheet                                                                                                                                                                                                     |
| Sq Ft Per Box       | 9.87                                                                                                                                                                                                      |
| Tile Use            | Outdoors, Indoor Walls,<br>Light traffic floors, High<br>traffic floors, Shower<br>Walls, Shower Floor,<br>Steam Room, Swimming<br>Pool, Heat areas up to<br>150F, Commercial walls,<br>Commercial Floors |
| Recommended thinset | Laticrete 254 Platinum                                                                                                                                                                                    |
| Country of Origin   | Thailand                                                                                                                                                                                                  |
|                     |                                                                                                                                                                                                           |

| Material            | Porcelain            |
|---------------------|----------------------|
| Thickness           | 1/4 inch             |
| Mounting type       | Mesh Mounted         |
| Priced By           | sheet                |
| Pieces Per Box      | 10                   |
| Weight              | 1.75                 |
| Shade Variation     | V3 (moderate)        |
| Recommended Grout 1 | Laticrete Permacolor |