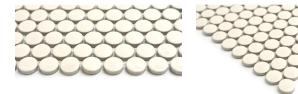

## Beige 1" Penny Round Polished Porcelain Mosaic

View Product

| SKU                 | ATORB09BGG                                                                                                                                                                                                |
|---------------------|-----------------------------------------------------------------------------------------------------------------------------------------------------------------------------------------------------------|
| Item size           | 11.46x12.4 inch                                                                                                                                                                                           |
| Tile Finish         | Glossy                                                                                                                                                                                                    |
| Coverage            | 0.987                                                                                                                                                                                                     |
| Sold By             | sheet                                                                                                                                                                                                     |
| Sq Ft Per Box       | 9.87                                                                                                                                                                                                      |
| Tile Use            | Outdoors, Indoor Walls,<br>Light traffic floors, High<br>traffic floors, Shower<br>Walls, Shower Floor,<br>Steam Room, Swimming<br>Pool, Heat areas up to<br>150F, Commercial walls,<br>Commercial Floors |
| Recommended thinset | Laticrete 254 Platinum                                                                                                                                                                                    |
| Country of Origin   | Thailand                                                                                                                                                                                                  |
|                     |                                                                                                                                                                                                           |

| Material            | Porcelain            |
|---------------------|----------------------|
| Thickness           | 1/4 inch             |
| Mounting type       | Mesh Mounted         |
| Priced By           | sheet                |
| Pieces Per Box      | 10                   |
| Weight              | 1.75                 |
| Shade Variation     | V3 (moderate)        |
| Recommended Grout 1 | Laticrete Permacolor |