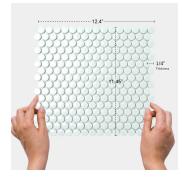

## Blue 1" Penny Round Polished Porcelain Mosaic

View Product

| SKU                 | ATORB10LBLG                                                                                                                                                                                               |
|---------------------|-----------------------------------------------------------------------------------------------------------------------------------------------------------------------------------------------------------|
| Item size           | 11.46x12.4 inch                                                                                                                                                                                           |
| Tile Finish         | Glossy                                                                                                                                                                                                    |
| Coverage            | 0.987                                                                                                                                                                                                     |
| Sold By             | sheet                                                                                                                                                                                                     |
| Sq Ft Per Box       | 9.87                                                                                                                                                                                                      |
| Tile Use            | Outdoors, Indoor Walls,<br>Light traffic floors, High<br>traffic floors, Shower<br>Walls, Shower Floor,<br>Steam Room, Swimming<br>Pool, Heat areas up to<br>150F, Commercial walls,<br>Commercial Floors |
| Recommended thinset | Laticrete 254 Platinum                                                                                                                                                                                    |
| Country of Origin   | Thailand                                                                                                                                                                                                  |

| Material            | Porcelain            |
|---------------------|----------------------|
| Thickness           | 1/4 inch             |
| Mounting type       | Mesh Mounted         |
| Priced By           | sheet                |
| Pieces Per Box      | 10                   |
| Weight              | 1.75                 |
| Shade Variation     | V3 (moderate)        |
| Recommended Grout 1 | Laticrete Permacolor |