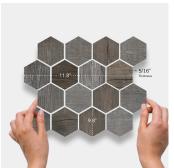

## Gray Matte Porcelain Mosaic Tile

View Product

| SKU                 | ATOREAGTHEX                                                                                                                                                                                               |
|---------------------|-----------------------------------------------------------------------------------------------------------------------------------------------------------------------------------------------------------|
| Item size           | 9.8x11.8 inch                                                                                                                                                                                             |
| Tile Finish         | Matte                                                                                                                                                                                                     |
| Coverage            | 0.803                                                                                                                                                                                                     |
| Sold By             | sheet                                                                                                                                                                                                     |
| Sq Ft Per Box       | 4.02                                                                                                                                                                                                      |
| Tile Use            | Outdoors, Indoor Walls,<br>Light traffic floors, High<br>traffic floors, Shower<br>Walls, Shower Floor,<br>Steam Room, Swimming<br>Pool, Heat areas up to<br>150F, Commercial walls,<br>Commercial Floors |
| Tile Edges          | Rectified                                                                                                                                                                                                 |
| Recommended Grout 1 | Laticrete Permacolor<br>White                                                                                                                                                                             |

| Material            | Porcelain              |
|---------------------|------------------------|
| Thickness           | 5/16 inch              |
| Mounting type       | Mesh Mounted           |
| Priced By           | sheet                  |
| Pieces Per Box      | 5                      |
| Weight              | 3.52                   |
| Shade Variation     | V4 (substantial)       |
| Recommended thinset | Laticrete 254 Platinum |
| Country of Origin   | Italy                  |