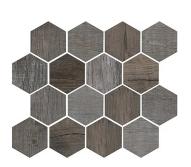

## Gray Matte Porcelain Mosaic Tile

View Product

| SKU                 | ATOREAGTHEX                                                                                                                                                                                               |
|---------------------|-----------------------------------------------------------------------------------------------------------------------------------------------------------------------------------------------------------|
| Item size           | 9.8x11.8 inch                                                                                                                                                                                             |
| Tile Finish         | Matte                                                                                                                                                                                                     |
| Coverage            | 0.803                                                                                                                                                                                                     |
| Sold By             | sheet                                                                                                                                                                                                     |
| Sq Ft Per Box       | 4.02                                                                                                                                                                                                      |
| Tile Use            | Outdoors, Indoor Walls,<br>Light traffic floors, High<br>traffic floors, Shower<br>Walls, Shower Floor,<br>Steam Room, Swimming<br>Pool, Heat areas up to<br>150F, Commercial walls,<br>Commercial Floors |
| Tile Edges          | Rectified                                                                                                                                                                                                 |
| Recommended Grout 1 | Laticrete Permacolor<br>White                                                                                                                                                                             |

| Material            | Porcelain              |
|---------------------|------------------------|
| Thickness           | 5/16 inch              |
| Mounting type       | Mesh Mounted           |
| Priced By           | sheet                  |
| Pieces Per Box      | 5                      |
| Weight              | 3.52                   |
| Shade Variation     | V4 (substantial)       |
| Recommended thinset | Laticrete 254 Platinum |
| Country of Origin   | Italy                  |