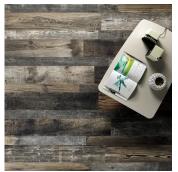

## Black 8x48 Matte Porcelain Tile

## View Product

| SKU                 | ATOREFUM848                                                                                                                                                                             |
|---------------------|-----------------------------------------------------------------------------------------------------------------------------------------------------------------------------------------|
| Item size           | 7.9x47.2 inch                                                                                                                                                                           |
| Tile Finish         | Matte                                                                                                                                                                                   |
| Coverage            | 2.589                                                                                                                                                                                   |
| Sold By             | box                                                                                                                                                                                     |
| Sq Ft Per Box       | 10.36                                                                                                                                                                                   |
| Tile Use            | Outdoors, Indoor Walls,<br>Light traffic floors, High<br>traffic floors, Shower<br>Walls, Shower Floor,<br>Steam Room, Heat areas<br>up to 150F, Commercial<br>walls, Commercial Floors |
| Tile Edges          | Rectified                                                                                                                                                                               |
| Recommended Grout 1 | Laticrete Permacolor<br>White                                                                                                                                                           |

| Material            | Porcelain              |
|---------------------|------------------------|
| Thickness           | 5/16 inch              |
| Mounting type       | Loose                  |
| Priced By           | sf                     |
| Pieces Per Box      | 4                      |
| Weight              | 5.14                   |
| Shade Variation     | V4 (substantial)       |
| Recommended thinset | Laticrete 254 Platinum |
| Country of Origin   | Italy                  |
|                     |                        |