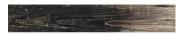

## Black 8x48 Matte Porcelain Tile

## View Product

| SKU                 | ATOREFUM848                                                                                                                                                                             |
|---------------------|-----------------------------------------------------------------------------------------------------------------------------------------------------------------------------------------|
| Item size           | 7.9x47.2 inch                                                                                                                                                                           |
| Tile Finish         | Matte                                                                                                                                                                                   |
| Coverage            | 2.589                                                                                                                                                                                   |
| Sold By             | box                                                                                                                                                                                     |
| Sq Ft Per Box       | 10.36                                                                                                                                                                                   |
| Tile Use            | Outdoors, Indoor Walls,<br>Light traffic floors, High<br>traffic floors, Shower<br>Walls, Shower Floor,<br>Steam Room, Heat areas<br>up to 150F, Commercial<br>walls, Commercial Floors |
| Tile Edges          | Rectified                                                                                                                                                                               |
| Recommended Grout 1 | Laticrete Permacolor<br>White                                                                                                                                                           |

| Material            | Porcelain              |
|---------------------|------------------------|
| Thickness           | 5/16 inch              |
| Mounting type       | Loose                  |
| Priced By           | sf                     |
| Pieces Per Box      | 4                      |
| Weight              | 5.14                   |
| Shade Variation     | V4 (substantial)       |
| Recommended thinset | Laticrete 254 Platinum |
| Country of Origin   | Italy                  |
|                     |                        |