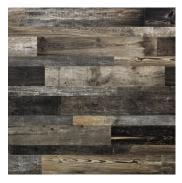

## Black 8x48 Matte Porcelain Tile

## View Product

| SKU                 | ATOREFUM848                                                                                                                                                                             |
|---------------------|-----------------------------------------------------------------------------------------------------------------------------------------------------------------------------------------|
| Item size           | 7.9x47.2 inch                                                                                                                                                                           |
| Tile Finish         | Matte                                                                                                                                                                                   |
| Coverage            | 2.589                                                                                                                                                                                   |
| Sold By             | box                                                                                                                                                                                     |
| Sq Ft Per Box       | 10.36                                                                                                                                                                                   |
| Tile Use            | Outdoors, Indoor Walls,<br>Light traffic floors, High<br>traffic floors, Shower<br>Walls, Shower Floor,<br>Steam Room, Heat areas<br>up to 150F, Commercial<br>walls, Commercial Floors |
| Tile Edges          | Rectified                                                                                                                                                                               |
| Recommended Grout 1 | Laticrete Permacolor<br>White                                                                                                                                                           |

| Material            | Porcelain              |
|---------------------|------------------------|
| Thickness           | 5/16 inch              |
| Mounting type       | Loose                  |
| Priced By           | sf                     |
| Pieces Per Box      | 4                      |
| Weight              | 5.14                   |
| Shade Variation     | V4 (substantial)       |
| Recommended thinset | Laticrete 254 Platinum |
| Country of Origin   | Italy                  |
|                     |                        |