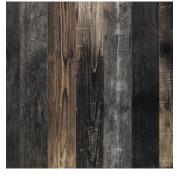

## Black 8x48 Matte Porcelain Tile

## View Product

| SKU                 | ATOREFUM848                                                                                                                                                                             |
|---------------------|-----------------------------------------------------------------------------------------------------------------------------------------------------------------------------------------|
| Item size           | 7.9x47.2 inch                                                                                                                                                                           |
| Tile Finish         | Matte                                                                                                                                                                                   |
| Coverage            | 2.589                                                                                                                                                                                   |
| Sold By             | box                                                                                                                                                                                     |
| Sq Ft Per Box       | 10.36                                                                                                                                                                                   |
| Tile Use            | Outdoors, Indoor Walls,<br>Light traffic floors, High<br>traffic floors, Shower<br>Walls, Shower Floor,<br>Steam Room, Heat areas<br>up to 150F, Commercial<br>walls, Commercial Floors |
| Tile Edges          | Rectified                                                                                                                                                                               |
| Recommended Grout 1 | Laticrete Permacolor<br>White                                                                                                                                                           |

| Material            | Porcelain              |
|---------------------|------------------------|
| Thickness           | 5/16 inch              |
| Mounting type       | Loose                  |
| Priced By           | sf                     |
| Pieces Per Box      | 4                      |
| Weight              | 5.14                   |
| Shade Variation     | V4 (substantial)       |
| Recommended thinset | Laticrete 254 Platinum |
| Country of Origin   | Italy                  |
|                     |                        |