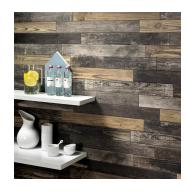

## Black 8x48 Matte Porcelain Tile

## View Product

| SKU                 | ATOREFUM848                                                                                                                                                                             |
|---------------------|-----------------------------------------------------------------------------------------------------------------------------------------------------------------------------------------|
| Item size           | 7.9x47.2 inch                                                                                                                                                                           |
| Tile Finish         | Matte                                                                                                                                                                                   |
| Coverage            | 2.589                                                                                                                                                                                   |
| Sold By             | box                                                                                                                                                                                     |
| Sq Ft Per Box       | 10.36                                                                                                                                                                                   |
| Tile Use            | Outdoors, Indoor Walls,<br>Light traffic floors, High<br>traffic floors, Shower<br>Walls, Shower Floor,<br>Steam Room, Heat areas<br>up to 150F, Commercial<br>walls, Commercial Floors |
| Tile Edges          | Rectified                                                                                                                                                                               |
| Recommended Grout 1 | Laticrete Permacolor<br>White                                                                                                                                                           |

| Material            | Porcelain              |
|---------------------|------------------------|
| Thickness           | 5/16 inch              |
| Mounting type       | Loose                  |
| Priced By           | sf                     |
| Pieces Per Box      | 4                      |
| Weight              | 5.14                   |
| Shade Variation     | V4 (substantial)       |
| Recommended thinset | Laticrete 254 Platinum |
| Country of Origin   | Italy                  |
|                     |                        |