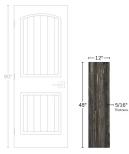

## Black Deco 12x48 Matte Porcelain Tile

View Product

| SKU                 | ATOREFUMDEC                                                                                                                                                                             |
|---------------------|-----------------------------------------------------------------------------------------------------------------------------------------------------------------------------------------|
| Item size           | 11.8x47.2 inch                                                                                                                                                                          |
| Tile Finish         | Matte                                                                                                                                                                                   |
| Coverage            | 3,868                                                                                                                                                                                   |
| Sold By             | box                                                                                                                                                                                     |
| Sq Ft Per Box       | 15.47                                                                                                                                                                                   |
| Tile Use            | Outdoors, Indoor Walls,<br>Light traffic floors, High<br>traffic floors, Shower<br>Walls, Shower Floor,<br>Steam Room, Heat areas<br>up to 150F, Commercial<br>walls, Commercial Floors |
| Tile Edges          | Rectified                                                                                                                                                                               |
| Recommended Grout 1 | Laticrete Permacolor<br>White                                                                                                                                                           |

| Material            | Porcelain              |
|---------------------|------------------------|
| Thickness           | 5/16 inch              |
| Mounting type       | Loose                  |
| Priced By           | sf                     |
| Pieces Per Box      | 4                      |
| Weight              | 4.55                   |
| Shade Variation     | V4 (substantial)       |
| Recommended thinset | Laticrete 254 Platinum |
| Country of Origin   | Italy                  |