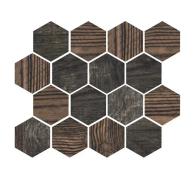

## Black Matte Porcelain Mosaic Tile

View Product

| SKU                 | ATOREFUMHEX                                                                                                                                                                                               |
|---------------------|-----------------------------------------------------------------------------------------------------------------------------------------------------------------------------------------------------------|
| Item size           | 9.8x11.8 inch                                                                                                                                                                                             |
| Tile Finish         | Matte                                                                                                                                                                                                     |
| Coverage            | 0.803                                                                                                                                                                                                     |
| Sold By             | sheet                                                                                                                                                                                                     |
| Sq Ft Per Box       | 4.02                                                                                                                                                                                                      |
| Tile Use            | Outdoors, Indoor Walls,<br>Light traffic floors, High<br>traffic floors, Shower<br>Walls, Shower Floor,<br>Steam Room, Swimming<br>Pool, Heat areas up to<br>150F, Commercial walls,<br>Commercial Floors |
| Tile Edges          | Rectified                                                                                                                                                                                                 |
| Recommended Grout 1 | Laticrete Permacolor<br>White                                                                                                                                                                             |

| Material            | Porcelain              |
|---------------------|------------------------|
| Thickness           | 5/16 inch              |
| Mounting type       | Mesh Mounted           |
| Priced By           | sheet                  |
| Pieces Per Box      | 5                      |
| Weight              | 3.52                   |
| Shade Variation     | V4 (substantial)       |
| Recommended thinset | Laticrete 254 Platinum |
| Country of Origin   | Italy                  |
|                     |                        |