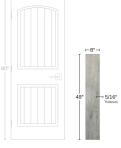

## Blue 8x48 Matte Porcelain Tile

| SKU                 | ATOREGRWD                                                                                                                                                                               |
|---------------------|-----------------------------------------------------------------------------------------------------------------------------------------------------------------------------------------|
| Item size           | 7.9x47.2 inch                                                                                                                                                                           |
| Tile Finish         | Matte                                                                                                                                                                                   |
| Coverage            | 2.589                                                                                                                                                                                   |
| Sold By             | box                                                                                                                                                                                     |
| Sq Ft Per Box       | 10.36                                                                                                                                                                                   |
| Tile Use            | Outdoors, Indoor Walls,<br>Light traffic floors, High<br>traffic floors, Shower<br>Walls, Shower Floor,<br>Steam Room, Heat areas<br>up to 150F, Commercial<br>walls, Commercial Floors |
| Tile Edges          | Rectified                                                                                                                                                                               |
| Recommended Grout 1 | Laticrete Permacolor<br>White                                                                                                                                                           |

| Material            | Porcelain              |
|---------------------|------------------------|
| Thickness           | 5/16 inch              |
| Mounting type       | Loose                  |
| Priced By           | sf                     |
| Pieces Per Box      | 4                      |
| Weight              | 5.14                   |
| Shade Variation     | V4 (substantial)       |
| Recommended thinset | Laticrete 254 Platinum |
| Country of Origin   | Italy                  |