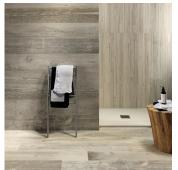

## White 8x48 Matte Porcelain Tile

## View Product











| SKU                 | ATORERUSBIA848                                                                                                                                                                          |
|---------------------|-----------------------------------------------------------------------------------------------------------------------------------------------------------------------------------------|
| Item size           | 7.9x47.2 inch                                                                                                                                                                           |
| Tile Finish         | Matte