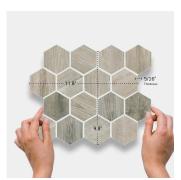

## White Matte Porcelain Mosaic Tile

View Product

| SKU                 | ATORERUSBIAHEX                                                                                                                                                                                            |
|---------------------|-----------------------------------------------------------------------------------------------------------------------------------------------------------------------------------------------------------|
| Item size           | 9.8x11.8 inch                                                                                                                                                                                             |
| Tile Finish         | Matte                                                                                                                                                                                                     |
| Coverage            | 0.803                                                                                                                                                                                                     |
| Sold By             | sheet                                                                                                                                                                                                     |
| Sq Ft Per Box       | 4.02                                                                                                                                                                                                      |
| Tile Use            | Outdoors, Indoor Walls,<br>Light traffic floors, High<br>traffic floors, Shower<br>Walls, Shower Floor,<br>Steam Room, Swimming<br>Pool, Heat areas up to<br>150F, Commercial walls,<br>Commercial Floors |
| Tile Edges          | Rectified                                                                                                                                                                                                 |
| Recommended Grout 1 | Laticrete Permacolor<br>White                                                                                                                                                                             |

| Material            | Porcelain              |
|---------------------|------------------------|
| Thickness           | 5/16 inch              |
| Mounting type       | Mesh Mounted           |
| Priced By           | sheet                  |
| Pieces Per Box      | 5                      |
| Weight              | 3.52                   |
| Shade Variation     | V4 (substantial)       |
| Recommended thinset | Laticrete 254 Platinum |
| Country of Origin   | Italy                  |