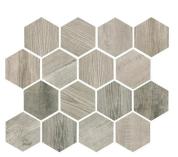

## White Matte Porcelain Mosaic Tile

View Product

| SKU                 | ATORERUSBIAHEX                                                                                                                                                                                            |
|---------------------|-----------------------------------------------------------------------------------------------------------------------------------------------------------------------------------------------------------|
| Item size           | 9.8x11.8 inch                                                                                                                                                                                             |
| Tile Finish         | Matte                                                                                                                                                                                                     |
| Coverage            | 0.803                                                                                                                                                                                                     |
| Sold By             | sheet                                                                                                                                                                                                     |
| Sq Ft Per Box       | 4.02                                                                                                                                                                                                      |
| Tile Use            | Outdoors, Indoor Walls,<br>Light traffic floors, High<br>traffic floors, Shower<br>Walls, Shower Floor,<br>Steam Room, Swimming<br>Pool, Heat areas up to<br>150F, Commercial walls,<br>Commercial Floors |
| Tile Edges          | Rectified                                                                                                                                                                                                 |
| Recommended Grout 1 | Laticrete Permacolor<br>White                                                                                                                                                                             |

| Material            | Porcelain              |
|---------------------|------------------------|
| Thickness           | 5/16 inch              |
| Mounting type       | Mesh Mounted           |
| Priced By           | sheet                  |
| Pieces Per Box      | 5                      |
| Weight              | 3.52                   |
| Shade Variation     | V4 (substantial)       |
| Recommended thinset | Laticrete 254 Platinum |
| Country of Origin   | Italy                  |