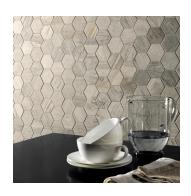

## White Matte Porcelain Mosaic Tile

View Product

| SKU                 | ATORERUSBIAHEX                                                                                                                                                                                            |
|---------------------|-----------------------------------------------------------------------------------------------------------------------------------------------------------------------------------------------------------|
| Item size           | 9.8x11.8 inch                                                                                                                                                                                             |
| Tile Finish         | Matte                                                                                                                                                                                                     |
| Coverage            | 0.803                                                                                                                                                                                                     |
| Sold By             | sheet                                                                                                                                                                                                     |
| Sq Ft Per Box       | 4.02                                                                                                                                                                                                      |
| Tile Use            | Outdoors, Indoor Walls,<br>Light traffic floors, High<br>traffic floors, Shower<br>Walls, Shower Floor,<br>Steam Room, Swimming<br>Pool, Heat areas up to<br>150F, Commercial walls,<br>Commercial Floors |
| Tile Edges          | Rectified                                                                                                                                                                                                 |
| Recommended Grout 1 | Laticrete Permacolor<br>White                                                                                                                                                                             |

| Material            | Porcelain              |
|---------------------|------------------------|
| Thickness           | 5/16 inch              |
| Mounting type       | Mesh Mounted           |
| Priced By           | sheet                  |
| Pieces Per Box      | 5                      |
| Weight              | 3.52                   |
| Shade Variation     | V4 (substantial)       |
| Recommended thinset | Laticrete 254 Platinum |
| Country of Origin   | Italy                  |