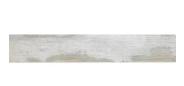

## White Wood 8x48 Matte Porcelain Tile

View Product

|  | SKU                 | ATOREWHTWD848                                                                                                                                                                           | Ma   |
|--|---------------------|-----------------------------------------------------------------------------------------------------------------------------------------------------------------------------------------|------|
|  | ltem size           | 7.9x47.2 inch                                                                                                                                                                           | Thi  |
|  | Tile Finish         | Matte                                                                                                                                                                                   | Мо   |
|  | Coverage            | 2.589                                                                                                                                                                                   | Prie |
|  | Sold By             | box                                                                                                                                                                                     | Pie  |
|  | Sq Ft Per Box       | 10.36                                                                                                                                                                                   | We   |
|  | Tile Use            | Outdoors, Indoor Walls,<br>Light traffic floors, High<br>traffic floors, Shower<br>Walls, Shower Floor,<br>Steam Room, Heat areas<br>up to 150F, Commercial<br>walls, Commercial Floors | Sha  |
|  |                     |                                                                                                                                                                                         | Red  |
|  |                     |                                                                                                                                                                                         | Co   |
|  |                     |                                                                                                                                                                                         |      |
|  | Tile Edges          | Rectified                                                                                                                                                                               |      |
|  | Recommended Grout 1 | Laticrete Permacolor<br>White                                                                                                                                                           |      |
|  |                     |                                                                                                                                                                                         |      |

| Material            | Porcelain              |
|---------------------|------------------------|
| Thickness           | 5/16 inch              |
| Mounting type       | Loose                  |
| Priced By           | sf                     |
| Pieces Per Box      | 4                      |
| Weight              | 5.14                   |
| Shade Variation     | V4 (substantial)       |
| Recommended thinset | Laticrete 254 Platinum |
| Country of Origin   | Italy                  |