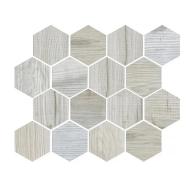

## White Wood Matte Porcelain Mosaic Tile

View Product

| SKU                 | ATOREWHTWDHEX                                                                                                                                                                                             |
|---------------------|-----------------------------------------------------------------------------------------------------------------------------------------------------------------------------------------------------------|
| Item size           | 9.8x11.8 inch                                                                                                                                                                                             |
| Tile Finish         | Matte                                                                                                                                                                                                     |
| Coverage            | 0.803                                                                                                                                                                                                     |
| Sold By             | sheet                                                                                                                                                                                                     |
| Sq Ft Per Box       | 4.02                                                                                                                                                                                                      |
| Tile Use            | Outdoors, Indoor Walls,<br>Light traffic floors, High<br>traffic floors, Shower<br>Walls, Shower Floor,<br>Steam Room, Swimming<br>Pool, Heat areas up to<br>150F, Commercial walls,<br>Commercial Floors |
| Tile Edges          | Rectified                                                                                                                                                                                                 |
| Recommended Grout 1 | Laticrete Permacolor<br>White                                                                                                                                                                             |