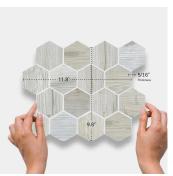

## White Wood Matte Porcelain Mosaic Tile

View Product

| SKU                 | ATOREWHTWDHEX                                                                                                                                                                                             |
|---------------------|-----------------------------------------------------------------------------------------------------------------------------------------------------------------------------------------------------------|
| Item size           | 9.8x11.8 inch                                                                                                                                                                                             |
| Tile Finish         | Matte                                                                                                                                                                                                     |
| Coverage            | 0.803                                                                                                                                                                                                     |
| Sold By             | sheet                                                                                                                                                                                                     |
| Sq Ft Per Box       | 4.02                                                                                                                                                                                                      |
| Tile Use            | Outdoors, Indoor Walls,<br>Light traffic floors, High<br>traffic floors, Shower<br>Walls, Shower Floor,<br>Steam Room, Swimming<br>Pool, Heat areas up to<br>150F, Commercial walls,<br>Commercial Floors |
| Tile Edges          | Rectified                                                                                                                                                                                                 |
| Recommended Grout 1 | Laticrete Permacolor<br>White                                                                                                                                                                             |

| Material            | Porcelain              |
|---------------------|------------------------|
| Thickness           | 5/16 inch              |
| Mounting type       | Mesh Mounted           |
| Priced By           | sheet                  |
| Pieces Per Box      | 5                      |
| Weight              | 3.52                   |
| Shade Variation     | V4 (substantial)       |
| Recommended thinset | Laticrete 254 Platinum |
| Country of Origin   | Italy                  |
|                     |                        |