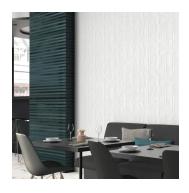

## White 18x48 Textured Ceramic Tile

## View Product

| SKU               | ATPATFORWHT                                                               |
|-------------------|---------------------------------------------------------------------------|
| Item size         | 17.6x47 inch                                                              |
| Tile Finish       | Textured                                                                  |
| Coverage          | 5.744                                                                     |
| Sold By           | Box                                                                       |
| Sq Ft Per Box     | 17.23                                                                     |
| Tile Use          | Indoor Walls, Shower<br>Walls, Heat areas up to<br>150F, Commercial walls |
| Tile Edges        | Rectified                                                                 |
| Country of Origin | Spain                                                                     |

| Material            | Ceramic                |
|---------------------|------------------------|
| Thickness           | 5/16 inch              |
| Mounting type       | Loose                  |
| Priced By           | sf                     |
| Pieces Per Box      | 3                      |
| Weight              | 3.04                   |
| Shade Variation     | V4 (substantial)       |
| Recommended thinset | Laticrete 254 Platinum |
|                     |                        |