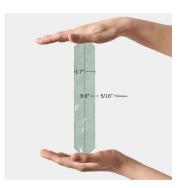

## Blue 2x10 Picket Polished Ceramic Tile

View Product

| SKU                 | ATPCDAQGL                                                                                                                       |
|---------------------|---------------------------------------------------------------------------------------------------------------------------------|
| Item size           | 1.7x9.6 inch                                                                                                                    |
| Tile Finish         | Glossy                                                                                                                          |
| Coverage            | 0.103                                                                                                                           |
| Sold By             | box                                                                                                                             |
| Sq Ft Per Box       | 2.37                                                                                                                            |
| Tile Use            | Indoor Walls, Light traffic<br>floors, Shower Walls,<br>Shower Floor, Steam<br>Room, Heat areas up to<br>150F, Commercial walls |
| Tile Edges          | Pressed                                                                                                                         |
| Recommended Grout 1 | Laticrete Permacolor<br>White                                                                                                   |

| Material            | Ceramic                |
|---------------------|------------------------|
| Thickness           | 5/16 inch              |
| Mounting type       | Loose                  |
| Priced By           | sf                     |
| Pieces Per Box      | 23                     |
| Weight              | 2.87                   |
| Shade Variation     | V3 (moderate)          |
| Recommended thinset | Laticrete 254 Platinum |
| Country of Origin   | Spain                  |