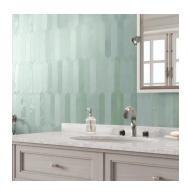

## Blue 2x10 Picket Polished Ceramic Tile

View Product

| SKU                 | ATPCDAQGL                                                                                                                       |
|---------------------|---------------------------------------------------------------------------------------------------------------------------------|
| Item size           | 1.7x9.6 inch                                                                                                                    |
| Tile Finish         | Glossy                                                                                                                          |
| Coverage            | 0.103                                                                                                                           |
| Sold By             | box                                                                                                                             |
| Sq Ft Per Box       | 2.37                                                                                                                            |
| Tile Use            | Indoor Walls, Light traffic<br>floors, Shower Walls,<br>Shower Floor, Steam<br>Room, Heat areas up to<br>150F, Commercial walls |
| Tile Edges          | Pressed                                                                                                                         |
| Recommended Grout 1 | Laticrete Permacolor<br>White                                                                                                   |