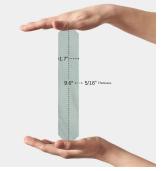

## Blue 2x10 Picket Matte Ceramic Tile

| SKU                 | ATPCDAQM                                                                                                                        | Material            | Ceramic                |
|---------------------|---------------------------------------------------------------------------------------------------------------------------------|---------------------|------------------------|
| ltem size           | 1.7x9.6 inch                                                                                                                    | Thickness           | 5/16 inch              |
| Tile Finish         | Matte                                                                                                                           | Mounting type       | Loose                  |
| Coverage            | 0.103                                                                                                                           | Priced By           | sf                     |
| Sold By             | box                                                                                                                             | Pieces Per Box      | 23                     |
| Sq Ft Per Box       | 2.37                                                                                                                            | Weight              | 2.87                   |
| Tile Use            | Indoor Walls, Light traffic<br>floors, Shower Walls,<br>Shower Floor, Steam<br>Room, Heat areas up to<br>150F, Commercial walls | Shade Variation     | V3 (moderate)          |
|                     |                                                                                                                                 | Recommended thinset | Laticrete 254 Platinum |
|                     |                                                                                                                                 | Country of Origin   | Spain                  |
| Tile Edges          | Pressed                                                                                                                         |                     |                        |
| Recommended Grout 1 | Laticrete Permacolor<br>White                                                                                                   |                     |                        |