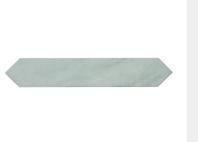

## Blue 2x10 Picket Matte Ceramic Tile

| SKU                 | ATPCDAQM                                                                                                                        | Material            | Ceramic                |
|---------------------|---------------------------------------------------------------------------------------------------------------------------------|---------------------|------------------------|
| ltem size           | 1.7x9.6 inch                                                                                                                    | Thickness           | 5/16 inch              |
| Tile Finish         | Matte                                                                                                                           | Mounting type       | Loose                  |
| Coverage            | 0.103                                                                                                                           | Priced By           | sf                     |
| Sold By             | box                                                                                                                             | Pieces Per Box      | 23                     |
| Sq Ft Per Box       | 2.37                                                                                                                            | Weight              | 2.87                   |
| Tile Use            | Indoor Walls, Light traffic<br>floors, Shower Walls,<br>Shower Floor, Steam<br>Room, Heat areas up to<br>150F, Commercial walls | Shade Variation     | V3 (moderate)          |
|                     |                                                                                                                                 | Recommended thinset | Laticrete 254 Platinum |
|                     |                                                                                                                                 | Country of Origin   | Spain                  |
| Tile Edges          | Pressed                                                                                                                         |                     |                        |
| Recommended Grout 1 | Laticrete Permacolor<br>White                                                                                                   |                     |                        |