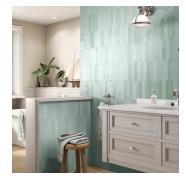

## Blue 2x10 Picket Matte Ceramic Tile

| SKU                 | ATPCDAQM                                                                                                                        | Material            | Ceramic                |
|---------------------|---------------------------------------------------------------------------------------------------------------------------------|---------------------|------------------------|
| ltem size           | 1.7x9.6 inch                                                                                                                    | Thickness           | 5/16 inch              |
| Tile Finish         | Matte                                                                                                                           | Mounting type       | Loose                  |
| Coverage            | 0.103                                                                                                                           | Priced By           | sf                     |
| Sold By             | box                                                                                                                             | Pieces Per Box      | 23                     |
| Sq Ft Per Box       | 2.37                                                                                                                            | Weight              | 2.87                   |
| Tile Use            | Indoor Walls, Light traffic<br>floors, Shower Walls,<br>Shower Floor, Steam<br>Room, Heat areas up to<br>150F, Commercial walls | Shade Variation     | V3 (moderate)          |
|                     |                                                                                                                                 | Recommended thinset | Laticrete 254 Platinum |
|                     |                                                                                                                                 | Country of Origin   | Spain                  |
| Tile Edges          | Pressed                                                                                                                         |                     |                        |
| Recommended Grout 1 | Laticrete Permacolor<br>White                                                                                                   |                     |                        |