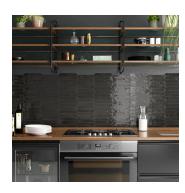

## Graphite 2x10 Picket Polished Ceramic Tile

View Product

| SKU                 | ATPCDGRTGL                                                                                                                      |
|---------------------|---------------------------------------------------------------------------------------------------------------------------------|
| Item size           | 1.7x9.6 inch                                                                                                                    |
| Tile Finish         | Glossy                                                                                                                          |
| Coverage            | 0.103                                                                                                                           |
| Sold By             | box                                                                                                                             |
| Sq Ft Per Box       | 2.37                                                                                                                            |
| Tile Use            | Indoor Walls, Light traffic<br>floors, Shower Walls,<br>Shower Floor, Steam<br>Room, Heat areas up to<br>150F, Commercial walls |
| Tile Edges          | Pressed                                                                                                                         |
| Recommended Grout 1 | Laticrete Permacolor<br>White                                                                                                   |