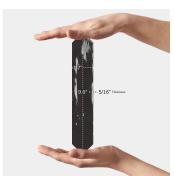

| Material            | Ceramic                |
|---------------------|------------------------|
| Thickness           | 5/16 inch              |
| Mounting type       | Loose                  |
| Priced By           | sf                     |
| Pieces Per Box      | 23                     |
| Weight              | 2.87                   |
| Shade Variation     | V3 (moderate)          |
| Recommended thinset | Laticrete 254 Platinum |
| Country of Origin   | Spain                  |