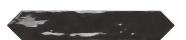

## Graphite 2x10 Picket Polished Ceramic Tile

View Product

| SKU                 | ATPCDGRTGL                                                                                                                      |
|---------------------|---------------------------------------------------------------------------------------------------------------------------------|
| Item size           | 1.7x9.6 inch                                                                                                                    |
| Tile Finish         | Glossy                                                                                                                          |
| Coverage            | 0.103                                                                                                                           |
| Sold By             | box                                                                                                                             |
| Sq Ft Per Box       | 2.37                                                                                                                            |
| Tile Use            | Indoor Walls, Light traffic<br>floors, Shower Walls,<br>Shower Floor, Steam<br>Room, Heat areas up to<br>150F, Commercial walls |
| Tile Edges          | Pressed                                                                                                                         |
| Recommended Grout 1 | Laticrete Permacolor<br>White                                                                                                   |