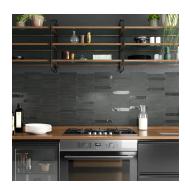

## Graphite 2x10 Picket Matte Ceramic Tile

View Product

| SKU                 | ATPCDGRTM                                                                                                                       |
|---------------------|---------------------------------------------------------------------------------------------------------------------------------|
| Item size           | 1.7x9.6 inch                                                                                                                    |
| Tile Finish         | Matte                                                                                                                           |
| Coverage            | 0.103                                                                                                                           |
| Sold By             | box                                                                                                                             |
| Sq Ft Per Box       | 2.37                                                                                                                            |
| Tile Use            | Indoor Walls, Light traffic<br>floors, Shower Walls,<br>Shower Floor, Steam<br>Room, Heat areas up to<br>150F, Commercial walls |
| Tile Edges          | Pressed                                                                                                                         |
| Recommended Grout 1 | Laticrete Permacolor<br>White                                                                                                   |