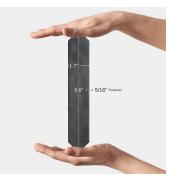

## Graphite 2x10 Picket Matte Ceramic Tile

View Product

| SKU                 | ATPCDGRTM                                                                                                                       |
|---------------------|---------------------------------------------------------------------------------------------------------------------------------|
| Item size           | 1.7x9.6 inch                                                                                                                    |
| Tile Finish         | Matte                                                                                                                           |
| Coverage            | 0.103                                                                                                                           |
| Sold By             | box                                                                                                                             |
| Sq Ft Per Box       | 2.37                                                                                                                            |
| Tile Use            | Indoor Walls, Light traffic<br>floors, Shower Walls,<br>Shower Floor, Steam<br>Room, Heat areas up to<br>150F, Commercial walls |
| Tile Edges          | Pressed                                                                                                                         |
| Recommended Grout 1 | Laticrete Permacolor<br>White                                                                                                   |

| Material            | Ceramic                |
|---------------------|------------------------|
| Thickness           | 5/16 inch              |
| Mounting type       | Loose                  |
| Priced By           | sf                     |
| Pieces Per Box      | 23                     |
| Weight              | 2.87                   |
| Shade Variation     | V3 (moderate)          |
| Recommended thinset | Laticrete 254 Platinum |
| Country of Origin   | Spain                  |