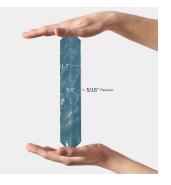

## Marine Blue 2x10 Picket Polished Ceramic Tile

View Product

| SKU                 | ATPCDNVGL                                                                                                                       | Material            | Ceramic                |
|---------------------|---------------------------------------------------------------------------------------------------------------------------------|---------------------|------------------------|
| ltem size           | 1.7x9.6 inch                                                                                                                    | Thickness           | 5/16 inch              |
| Tile Finish         | Glossy                                                                                                                          | Mounting type       | Loose                  |
| Coverage            | 0.103                                                                                                                           | Priced By           | sf                     |
| Sold By             | box                                                                                                                             | Pieces Per Box      | 23                     |
| Sq Ft Per Box       | 2.37                                                                                                                            | Weight              | 2.87                   |
| Tile Use            | Indoor Walls, Light traffic<br>floors, Shower Walls,<br>Shower Floor, Steam<br>Room, Heat areas up to<br>150F, Commercial walls | Shade Variation     | V3 (moderate)          |
|                     |                                                                                                                                 | Recommended thinset | Laticrete 254 Platinum |
|                     |                                                                                                                                 | Country of Origin   | Spain                  |
| Tile Edges          | Pressed                                                                                                                         |                     |                        |
| Recommended Grout 1 | Laticrete Permacolor<br>White                                                                                                   |                     |                        |