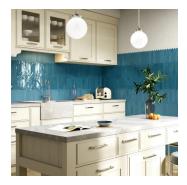

## Marine Blue 2x10 Picket Polished Ceramic Tile

View Product

| SKU                 | ATPCDNVGL                                                                                                                       | Material            | Ceramic                |
|---------------------|---------------------------------------------------------------------------------------------------------------------------------|---------------------|------------------------|
| ltem size           | 1.7x9.6 inch                                                                                                                    | Thickness           | 5/16 inch              |
| Tile Finish         | Glossy                                                                                                                          | Mounting type       | Loose                  |
| Coverage            | 0.103                                                                                                                           | Priced By           | sf                     |
| Sold By             | box                                                                                                                             | Pieces Per Box      | 23                     |
| Sq Ft Per Box       | 2.37                                                                                                                            | Weight              | 2.87                   |
| Tile Use            | Indoor Walls, Light traffic<br>floors, Shower Walls,<br>Shower Floor, Steam<br>Room, Heat areas up to<br>150F, Commercial walls | Shade Variation     | V3 (moderate)          |
|                     |                                                                                                                                 | Recommended thinset | Laticrete 254 Platinum |
|                     |                                                                                                                                 | Country of Origin   | Spain                  |
| Tile Edges          | Pressed                                                                                                                         |                     |                        |
| Recommended Grout 1 | Laticrete Permacolor<br>White                                                                                                   |                     |                        |