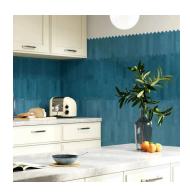

## Marine Blue 2x10 Picket Matte Ceramic Tile

View Product

| SKU                 | ATPCDNVM                                                                                                                        |
|---------------------|---------------------------------------------------------------------------------------------------------------------------------|
| Item size           | 1.7x9.6 inch                                                                                                                    |
| Tile Finish         | Matte                                                                                                                           |
| Coverage            | 0.103                                                                                                                           |
| Sold By             | box                                                                                                                             |
| Sq Ft Per Box       | 2.37                                                                                                                            |
| Tile Use            | Indoor Walls, Light traffic<br>floors, Shower Walls,<br>Shower Floor, Steam<br>Room, Heat areas up to<br>150F, Commercial walls |
| Tile Edges          | Pressed                                                                                                                         |
| Recommended Grout 1 | Laticrete Permacolor<br>White                                                                                                   |