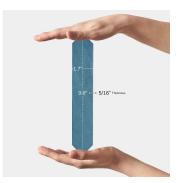

## Marine Blue 2x10 Picket Matte Ceramic Tile

View Product

| SKU                 | ATPCDNVM                                                                                                                        |
|---------------------|---------------------------------------------------------------------------------------------------------------------------------|
| Item size           | 1.7x9.6 inch                                                                                                                    |
| Tile Finish         | Matte                                                                                                                           |
| Coverage            | 0.103                                                                                                                           |
| Sold By             | box                                                                                                                             |
| Sq Ft Per Box       | 2.37                                                                                                                            |
| Tile Use            | Indoor Walls, Light traffic<br>floors, Shower Walls,<br>Shower Floor, Steam<br>Room, Heat areas up to<br>150F, Commercial walls |
| Tile Edges          | Pressed                                                                                                                         |
| Recommended Grout 1 | Laticrete Permacolor<br>White                                                                                                   |

| Material            | Ceramic                |
|---------------------|------------------------|
| Thickness           | 5/16 inch              |
| Mounting type       | Loose                  |
| Priced By           | sf                     |
| Pieces Per Box      | 23                     |
| Weight              | 2.87                   |
| Shade Variation     | V3 (moderate)          |
| Recommended thinset | Laticrete 254 Platinum |
| Country of Origin   | Spain                  |